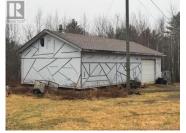

This 3 bedroom home sits on around 5 acres of land. This home sits on a good concrete foundation, the main floor offers an eat in kitchen 3pc bath with the living at the front of the house. Upstairs you'll find 3 bedrooms. The property also offers a large detached garage that's 50'x28'. The property itself has a nice garden & lawn area & is completely surrounded by forest, all very quiet & private setting. It's very private yet only less then 10 mins to the 4 lane highway, 15 minutes to Petitcodiac and 35 minutes to Sussex. There is also another roughly 8.5 acres of nice road frontage land available to purchase with the house if desired , it's pretty much all mature mixed forest land. (id:6769)