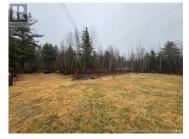

This 3 bedroom home sits on around 5 acres of land. This home sits on a good concrete foundation, the main floor offers an eat in kitchen 3pc bath with the living at the front of the house. Upstairs you'll find 3 bedrooms. The property also offers a large detached garage that's 50'x28'. The property itself has a nice garden & lawn area & is completely surrounded by forest, all very quiet & private setting. It's very private yet only less then 10 mins to the 4 lane highway, 15 minutes to Petitcodiac and 35 minutes to Sussex. There is also another roughly 8.5 acres of nice road frontage land available to purchase with the house if desired , it's pretty much all mature mixed forest land. (id:6769)