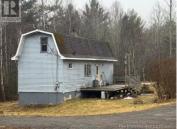

This 3 bedroom home sits on around 5 acres of land. This home sits on a good concrete foundation, the main floor offers an eat in kitchen 3pc bath with the living at the front of the house. Upstairs you'll find 3 bedrooms. The property also offers a large detached garage that's 50'x28'. The property itself has a nice garden & lawn area & is completely surrounded by forest, all very quiet & private setting. It's very private yet only less then 10 mins to the 4 lane highway, 15 minutes to Petitcodiac and 35 minutes to Sussex. There is also another roughly 8.5 acres of nice road frontage land available to purchase with the house if desired , it's pretty much all mature mixed forest land. (id:6769)