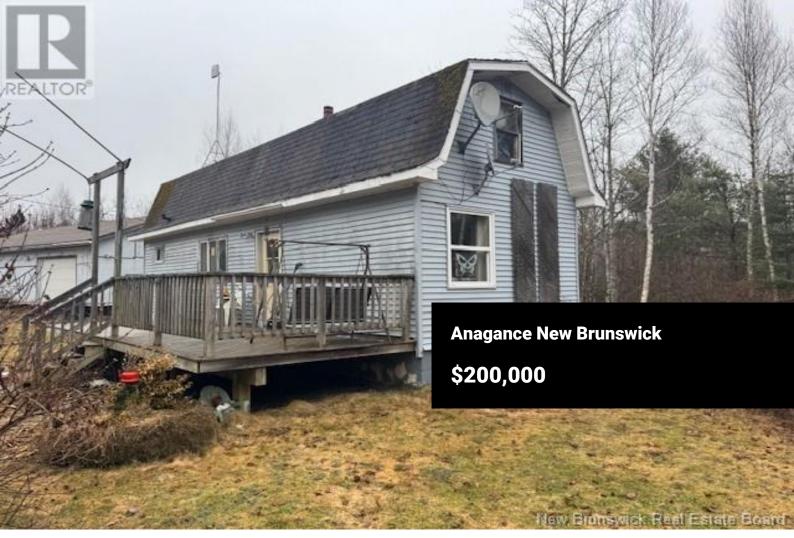

This 3 bedroom home sits on around 5 acres of land. This home sits on a good concrete foundation, the main floor offers an eat in kitchen 3pc bath with the living at the front of the house. Upstairs you'll find 3 bedrooms. The property also offers a large detached garage that's 50'x28'. The property itself has a nice garden & lawn area & is completely surrounded by forest, all very quiet & private setting. It's very private yet only less then 10 mins to the 4 lane highway, 15 minutes to Petitcodiac and 35 minutes to Sussex. There is also another roughly 8.5 acres of nice road frontage land available to purchase with the house if desired , it's pretty much all mature mixed forest land. (id:6769)