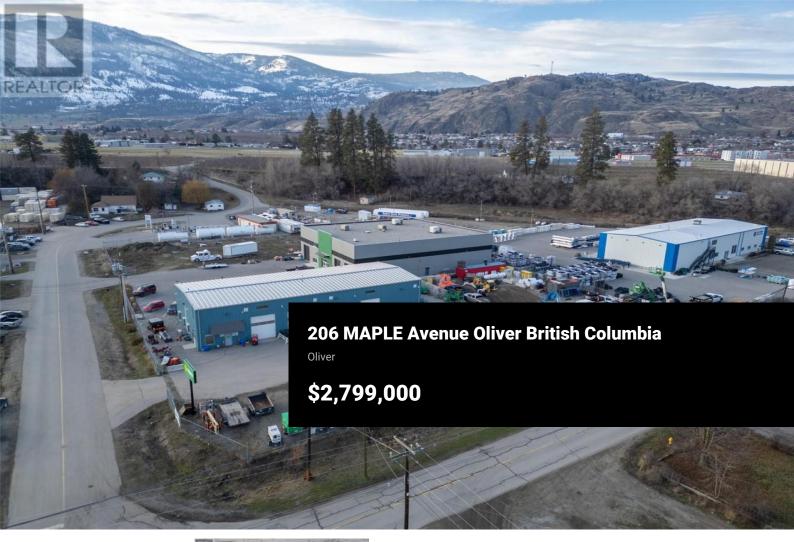

Revenue opportunity in Oliver, BC. Located on a large .74 acre corner with a current lease to a large multi-national corporation. This 2018 built, 6000 sqft metal building with 20ft ceilings and a partial mezzanine can be configured to suit many applications. There are three 14ft tall bay doors providing great access into the shop area as well as an office, lunch room and reception area. Outside, there is plenty of secured paved parking as well as power along the fence line which is currently being used for the rental business. New Furnace and AC in 2023. M1 zoning which allows for a multitude of uses. 10 minute drive to the Area 27 Raceway, 35 minute drive to Penticton and a 20+ minute drive to Osoyoos and the US Border. (id:6769)