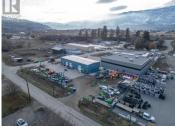

Revenue opportunity in Oliver, BC. Located on a large .74 acre corner with a current lease to a large multi-national corporation. This 2018 built, 6000 sqft metal building with 20ft ceilings and a partial mezzanine can be configured to suit many applications. There are three 14ft tall bay doors providing great access into the shop area as well as an office, lunch room and reception area. Outside, there is plenty of secured paved parking as well as power along the fence line which is currently being used for the rental business. New Furnace and AC in 2023. M1 zoning which allows for a multitude of uses. 10 minute drive to the Area 27 Raceway, 35 minute drive to Penticton and a 20+ minute drive to Osoyoos and the US Border. (id:6769)