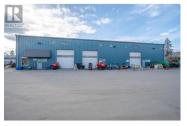

Revenue opportunity in Oliver, BC. Located on a large .74 acre corner with a current lease to a large multi-national corporation. This 2018 built, 6000 sqft metal building with 20ft ceilings and a partial mezzanine can be configured to suit many applications. There are three 14ft tall bay doors providing great access into the shop area as well as an office, lunch room and reception area. Outside, there is plenty of secured paved parking as well as power along the fence line which is currently being used for the rental business. New Furnace and AC in 2023. M1 zoning which allows for a multitude of uses. 10 minute drive to the Area 27 Raceway, 35 minute drive to Penticton and a 20+ minute drive to Osoyoos and the US Border. (id:6769)