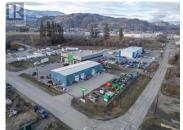

Revenue opportunity in Oliver, BC. Located on a large .74 acre corner with a current lease to a large multi-national corporation. This 2018 built, 6000 sqft metal building with 20ft ceilings and a partial mezzanine can be configured to suit many applications. There are three 14ft tall bay doors providing great access into the shop area as well as an office, lunch room and reception area. Outside, there is plenty of secured paved parking as well as power along the fence line which is currently being used for the rental business. New Furnace and AC in 2023. M1 zoning which allows for a multitude of uses. 10 minute drive to the Area 27 Raceway, 35 minute drive to Penticton and a 20+ minute drive to Osoyoos and the US Border. (id:6769)