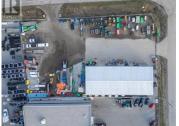

Revenue opportunity in Oliver, BC. Located on a large .74 acre corner with a current lease to a large multi-national corporation. This 2018 built, 6000 sqft metal building with 20ft ceilings and a partial mezzanine can be configured to suit many applications. There are three 14ft tall bay doors providing great access into the shop area as well as an office, lunch room and reception area. Outside, there is plenty of secured paved parking as well as power along the fence line which is currently being used for the rental business. New Furnace and AC in 2023. M1 zoning which allows for a multitude of uses. 10 minute drive to the Area 27 Raceway, 35 minute drive to Penticton and a 20+ minute drive to Osoyoos and the US Border. (id:6769)