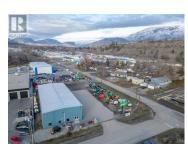

Revenue opportunity in Oliver, BC. Located on a large .74 acre corner with a current lease to a large multi-national corporation. This 2018 built, 6000 sqft metal building with 20ft ceilings and a partial mezzanine can be configured to suit many applications. There are three 14ft tall bay doors providing great access into the shop area as well as an office, lunch room and reception area. Outside, there is plenty of secured paved parking as well as power along the fence line which is currently being used for the rental business. New Furnace and AC in 2023. M1 zoning which allows for a multitude of uses. 10 minute drive to the Area 27 Raceway, 35 minute drive to Penticton and a 20+ minute drive to Osoyoos and the US Border. (id:6769)