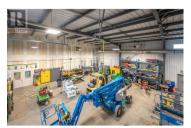

Revenue opportunity in Oliver, BC. Located on a large .74 acre corner with a current lease to a large multi-national corporation. This 2018 built, 6000 sqft metal building with 20ft ceilings and a partial mezzanine can be configured to suit many applications. There are three 14ft tall bay doors providing great access into the shop area as well as an office, lunch room and reception area. Outside, there is plenty of secured paved parking as well as power along the fence line which is currently being used for the rental business. New Furnace and AC in 2023. M1 zoning which allows for a multitude of uses. 10 minute drive to the Area 27 Raceway, 35 minute drive to Penticton and a 20+ minute drive to Osoyoos and the US Border. (id:6769)