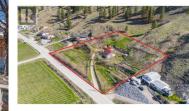

## 20609 Garnet Valley Road Summerland British Columbia Summerland Rural \$849,900

Resting on a gently sloping 3.5 acre property in peaceful Garnet Valley, this charming home has been lovingly cared for by the same owners for almost 30 years and offers a fantastic opportunity for those looking to enjoy a rural lifestyle and live off the land, without sacrificing proximity to town and amenities. The home is sturdy and has 4 bedrooms, 2 bathrooms, a cozy wood burning stove, vaulted ceilings with tongue-and-groove finishing and beautiful views of the valley. The roof was updated in 2009, new hot water tank in 2021, 200 amp service and detached garage. The land is fertile and has many fruit and nut trees including walnut, hazelnut, peach, apple and apricot trees. Tonnes of garden plots and there is even a root cellar and cold storage room! Properties like this don't come along very often so be sure to contact your preferred agent and book a viewing today! (id:6769)