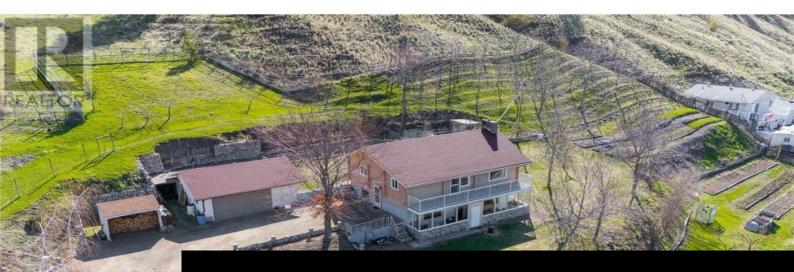

## 20609 Garnet Valley Road Summerland British Columbia Summerland Rural \$849,900

Resting on a gently sloping 3.5 acre property in peaceful Garnet Valley, this charming home has been lovingly cared for by the same owners for almost 30 years and offers a fantastic opportunity for those looking to enjoy a rural lifestyle and live off the land, without sacrificing proximity to town and amenities. The home is sturdy and has 4 bedrooms, 2 bathrooms, a cozy wood burning stove, vaulted ceilings with tongue-and-groove finishing and beautiful views of the valley. The roof was updated in 2009, new hot water tank in 2021, 200 amp service and detached garage. The land is fertile and has many fruit and nut trees including walnut, hazelnut, peach, apple and apricot trees. Tonnes of garden plots and there is even a root cellar and cold storage room! Properties like this don't come along very often so be sure to contact your preferred agent and book a viewing today! (id:6769)