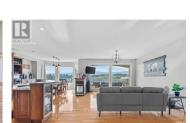

Welcome to 2061 Spyglass Way. Stunning vista views from this executive walk-out rancher await you. This home features an open layout with an abundance of windows, allowing the sun to stream in. An absolute dream kitchen you will feel proud to entertain in. The great room provides a warm ambience with fire place to take in family get togethers or relaxing days at home. Your living is extended outdoors on the huge covered deck where you'll soak in the view & sip your favourite wine. Set off to the right is the primary wing with more stunning views capturing Mt. Boucherie & Grizzli Winery. The ensuite comes fully equipped with dual sinks, shower and soaker tub. Tons of thoughtful details are found throughout this home. Downstairs, you will find a fire-warmed rec room featuring a wet bar, along with 3 more generous-sized bedrooms, a bathroom and a huge storage room. From this level, you can wander out to the covered patio & into the beautiful, easy-care gardens. This well established neighbourhood known for elegant homes is only 10 minutes to downtown Kelowna. Close to nature, golf, wineries and amenities. West Kelowna is approved for Air BnB for 1 floor (lower level) if main or other level is occupied by the owner (primary residence). 1 month rental "short term" rental is also available. (buyers to do their own due diligence) This is LIVING EASY in the Okanagan! Book your vi...