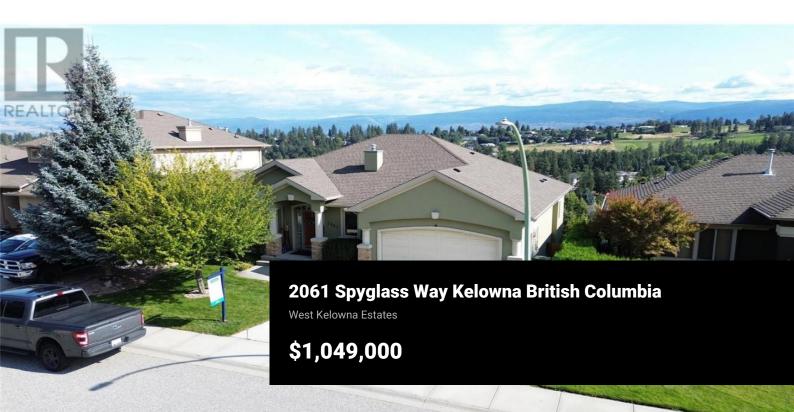

Welcome to 2061 Spyglass Way. Stunning vista views from this executive walk-out rancher await you. This home features an open layout with an abundance of windows, allowing the sun to stream in. An absolute dream kitchen you will feel proud to entertain in. The great room provides a warm ambience with fire place to take in family get togethers or relaxing days at home. Your living is extended outdoors on the huge covered deck where you'll soak in the view & sip your favourite wine. Set off to the right is the primary wing with more stunning views capturing Mt. Boucherie & Grizzli Winery. The ensuite comes fully equipped with dual sinks, shower and soaker tub. Tons of thoughtful details are found throughout this home. Downstairs, you will find a fire-warmed rec room featuring a wet bar, along with 3 more generous-sized bedrooms, a bathroom and a huge storage room. From this level, you can wander out to the covered patio & into the beautiful, easy-care gardens. This well established neighbourhood known for elegant homes is only 10 minutes to downtown Kelowna. Close to nature, golf, wineries and amenities. West Kelowna is approved for Air BnB for 1 floor (lower level) if main or other level is occupied by the owner (primary residence). 1 month rental "short term" rental is also available. (buyers to do their own due diligence) This is LIVING EASY in the Okanagan! Book your vi...