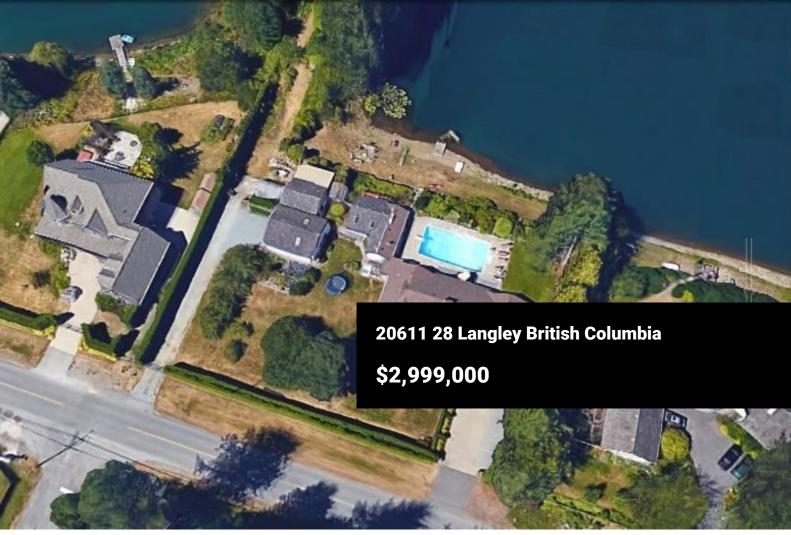

RE/MAX Kelowna 100-1553 Harvey Avenue

Kelowna, BC, Canada RARE FIND! INCREDIBLE WATERFRONT ESTATE PROPERTY ON BEAUTIFUL REES LAKE! ENJOY PICTURESQUE VIEWS & VACATION AT HOME! Paddle, swim, fish, or relax on your private sandy beach & trout stocked lake in a neighborhood of exclusive homes. Spectacular setting - this 2.5 acre property offers one of the longest frontages at 215 feet on 28th Avenue & one of the longest shorelines on the lake. Build your custom dream home on this fantastic property or renovate the existing spacious 3 bedroom, 4 bathroom rancher. At 2674 sqft this home has plenty of room including a separate living area, perfect for extended family or guests. Enjoy relaxing on the expansive deck overlooking the 20x40 in-ground pool & lake or working on hobbies in one of the workshops. 27' deep attached garage, separate 28x21 workshop, 19x17 workshop & 24x11 RV storage. A must-see property offering a unique blend of a tranquil serene setting & incredible lifestyle. Minutes to everything. Don't miss out. Call now. (id:6769)