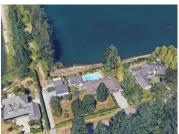

RE/MAX Kelowna 100-1553 Harvey Avenue

Kelowna, BC, Canada RARE FIND! INCREDIBLE WATERFRONT ESTATE PROPERTY ON BEAUTIFUL REES LAKE! ENJOY PICTURESQUE VIEWS & VACATION AT HOME! Paddle, swim, fish, or relax on your private sandy beach & trout stocked lake in a neighborhood of exclusive homes. Spectacular setting - this 2.5 acre property offers one of the longest frontages at 215 feet on 28th Avenue & one of the longest shorelines on the lake. Build your custom dream home on this fantastic property or renovate the existing spacious 3 bedroom, 4 bathroom rancher. At 2674 sqft this home has plenty of room including a separate living area, perfect for extended family or guests. Enjoy relaxing on the expansive deck overlooking the 20x40 in-ground pool & lake or working on hobbies in one of the workshops. 27' deep attached garage, separate 28x21 workshop, 19x17 workshop & 24x11 RV storage. A must-see property offering a unique blend of a tranquil serene setting & incredible lifestyle. Minutes to everything. Don't miss out. Call now. (id:6769)