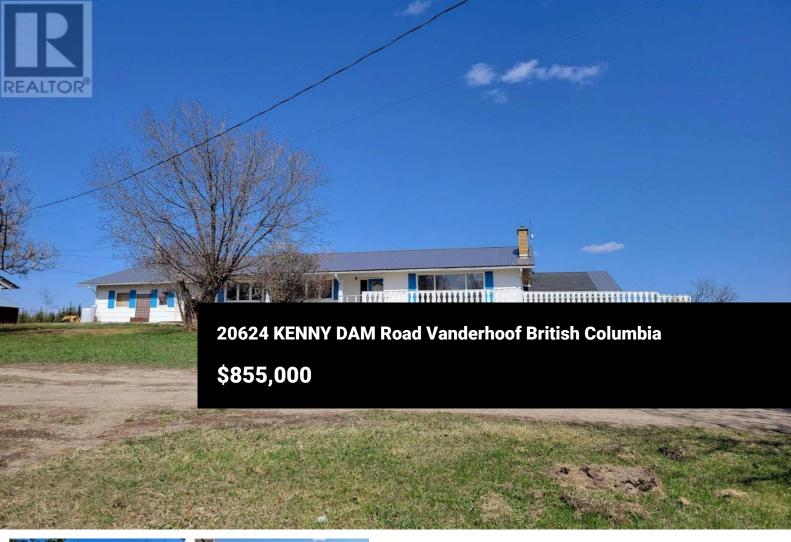

Rare opportunity to own a waterfront home located on the north shore of Nulki Lake. Features included on this 114 acre property are a 4 bedroom home with a spacious living room, main floor laundry, large deck to enjoy the view of the lake, outside basement entrance and covered parking at both ends of the home. Plus there is a 1 bedroom guest cabin, Shop, 2 hay sheds and other buildings for the livestock. Great location only 15 minutes from Vanderhoof. There are approximately 100 acres in hay or pasture. (id:6769)