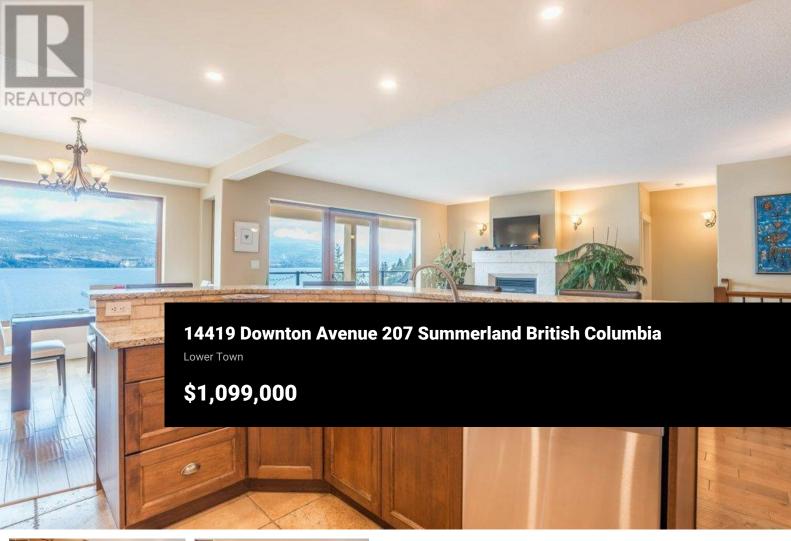

Amazing opportunity to own at Summerland's best townhouse development, Tuscan Terrace is one of the South Okanagan's most unique complex's, boasting stunning views of Lake Okanagan. This 3715 sqft unit has had some unique upgrades including a 4th bedroom and a 4th bathroom with heated floors added to the lower level from the original floorplan. This 4 bedroom, 4 bathroom and den home is finished with the highest level of spec available; high end stainless appliances and hand scraped hardwood floors, along with heated floors in the bathroom. A truly luxury home that embodies the Okanagan living to its best! So whether you are entertaining indoors or on your 300 sq ft patio, you will know what the Okanagan is all about. (id:6769)