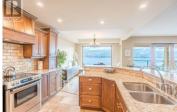

Amazing opportunity to own at Summerland's best townhouse development, Tuscan Terrace is one of the South Okanagan's most unique complex's, boasting stunning views of Lake Okanagan. This 3715 sqft unit has had some unique upgrades including a 4th bedroom and a 4th bathroom with heated floors added to the lower level from the original floorplan. This 4 bedroom, 4 bathroom and den home is finished with the highest level of spec available; high end stainless appliances and hand scraped hardwood floors, along with heated floors in the bathroom. A truly luxury home that embodies the Okanagan living to its best! So whether you are entertaining indoors or on your 300 sq ft patio, you will know what the Okanagan is all about. (id:6769)