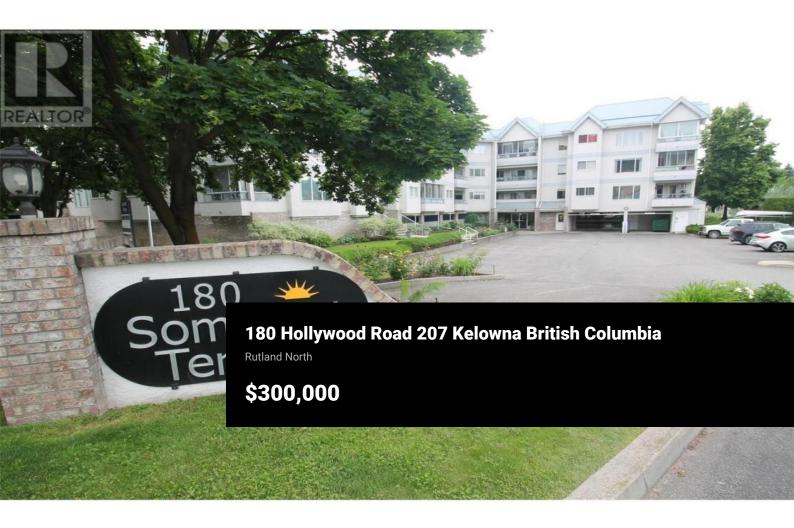

Turn-Key Condo in Prime Location 55+ Age restriction. This beautifully maintained 2-bedroom, 2-bath unit offers bright, spacious living in a highly sought-after location--just steps from Willow Park Shopping Center. Enjoy modern updates, including newer flooring and appliances, and relax in the enclosed southwest-facing balcony. Additional features include in-suite laundry, secure entry, underground parking, and a private storage locker. Somerset Terrace is a maintained with building with great amenities such as a social room, guest suite, and workshop. Please note: No pets. Rentals OK -Great investment property! (id:6769)