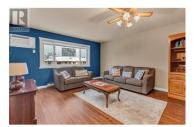

Welcome to Green Tree Court! This large 2 bed (+ den)/ 2 bath condo is over 1400 square feet. In the last few years, the Seller has updated both bathrooms, painted throughout, replaced the fridge, stove, washer/dryer, dishwasher, and updated some of the lighting. Since this is a corner unit, outside you have a massive wrap-around deck, that's accessible from both the living room, and the primary bedroom. This unit has covered parking, and a large 5'9x 9' dedicated storage room. Centrally located, you are walking distance from Cherry Lane Mall, along with parks, and restaurants. This strata is 55+, and no pets. All measurements are approx. (id:6769)