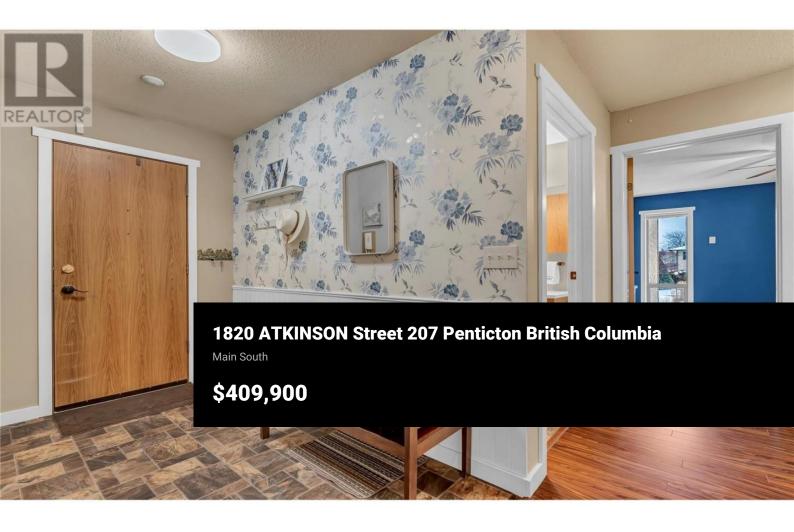

Welcome to Green Tree Court! This large 2 bed (+ den)/ 2 bath condo is over 1400 square feet. In the last few years, the Seller has updated both bathrooms, painted throughout, replaced the fridge, stove, washer/dryer, dishwasher, and updated some of the lighting. Since this is a corner unit, outside you have a massive wrap-around deck, that's accessible from both the living room, and the primary bedroom. This unit has covered parking, and a large 5'9x 9' dedicated storage room. Centrally located, you are walking distance from Cherry Lane Mall, along with parks, and restaurants. This strata is 55+, and no pets. All measurements are approx. (id:6769)