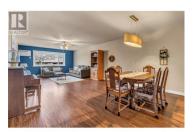

Welcome to Green Tree Court! This large 2 bed (+ den)/ 2 bath condo is over 1400 square feet. In the last few years, the Seller has updated both bathrooms, painted throughout, replaced the fridge, stove, washer/dryer, dishwasher, and updated some of the lighting. Since this is a corner unit, outside you have a massive wrap-around deck, that's accessible from both the living room, and the primary bedroom. This unit has covered parking, and a large 5'9x 9' dedicated storage room. Centrally located, you are walking distance from Cherry Lane Mall, along with parks, and restaurants. This strata is 55+, and no pets. All measurements are approx. (id:6769)