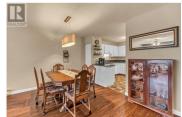

Welcome to Green Tree Court! This large 2 bed (+ den)/ 2 bath condo is over 1400 square feet. In the last few years, the Seller has updated both bathrooms, painted throughout, replaced the fridge, stove, washer/dryer, dishwasher, and updated some of the lighting. Since this is a corner unit, outside you have a massive wrap-around deck, that's accessible from both the living room, and the primary bedroom. This unit has covered parking, and a large 5'9x 9' dedicated storage room. Centrally located, you are walking distance from Cherry Lane Mall, along with parks, and restaurants. This strata is 55+, and no pets. All measurements are approx. (id:6769)