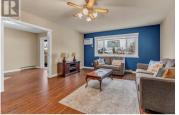

Welcome to Green Tree Court! This large 2 bed (+ den)/ 2 bath condo is over 1400 square feet. In the last few years, the Seller has updated both bathrooms, painted throughout, replaced the fridge, stove, washer/dryer, dishwasher, and updated some of the lighting. Since this is a corner unit, outside you have a massive wrap-around deck, that's accessible from both the living room, and the primary bedroom. This unit has covered parking, and a large 5'9x 9' dedicated storage room. Centrally located, you are walking distance from Cherry Lane Mall, along with parks, and restaurants. This strata is 55+, and no pets. All measurements are approx. (id:6769)