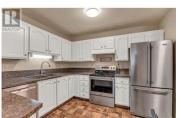

Lin

REALTOR

Welcome to Green Tree Court! This large 2 bed (+ den)/ 2 bath condo is over 1400 square feet. In the last few years, the Seller has updated both bathrooms, painted throughout, replaced the fridge, stove, washer/dryer, dishwasher, and updated some of the lighting. Since this is a corner unit, outside you have a massive wrap-around deck, that's accessible from both the living room, and the primary bedroom. This unit has covered parking, and a large 5'9x 9' dedicated storage room. Centrally located, you are walking distance from Cherry Lane Mall, along with parks, and restaurants. This strata is 55+, and no pets. All measurements are approx. (id:6769)