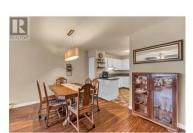

Lin

REALTOR

Welcome to Green Tree Court! This large 2 bed (+ den)/ 2 bath condo is over 1400 square feet. In the last few years, the Seller has updated both bathrooms, painted throughout, replaced the fridge, stove, washer/dryer, dishwasher, and updated some of the lighting. Since this is a corner unit, outside you have a massive wrap-around deck, that's accessible from both the living room, and the primary bedroom. This unit has covered parking, and a large 5'9x 9' dedicated storage room. Centrally located, you are walking distance from Cherry Lane Mall, along with parks, and restaurants. This strata is 55+, and no pets. All measurements are approx. (id:6769)