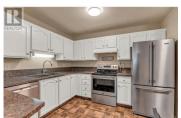

LAN

REALTOR

Welcome to Green Tree Court! This large 2 bed (+ den)/ 2 bath condo is over 1400 square feet. In the last few years, the Seller has updated both bathrooms, painted throughout, replaced the fridge, stove, washer/dryer, dishwasher, and updated some of the lighting. Since this is a corner unit, outside you have a massive wrap-around deck, that's accessible from both the living room, and the primary bedroom. This unit has covered parking, and a large 5'9x 9' dedicated storage room. Centrally located, you are walking distance from Cherry Lane Mall, along with parks, and restaurants. This strata is 55+, and no pets. All measurements are approx. (id:6769)