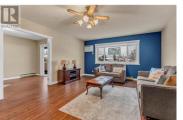

LAN

REALTOR

Welcome to Green Tree Court! This large 2 bed (+ den)/ 2 bath condo is over 1400 square feet. In the last few years, the Seller has updated both bathrooms, painted throughout, replaced the fridge, stove, washer/dryer, dishwasher, and updated some of the lighting. Since this is a corner unit, outside you have a massive wrap-around deck, that's accessible from both the living room, and the primary bedroom. This unit has covered parking, and a large 5'9x 9' dedicated storage room. Centrally located, you are walking distance from Cherry Lane Mall, along with parks, and restaurants. This strata is 55+, and no pets. All measurements are approx. (id:6769)