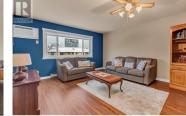

LAN

REALTOR

Welcome to Green Tree Court! This large 2 bed (+ den)/ 2 bath condo is over 1400 square feet. In the last few years, the Seller has updated both bathrooms, painted throughout, replaced the fridge, stove, washer/dryer, dishwasher, and updated some of the lighting. Since this is a corner unit, outside you have a massive wrap-around deck, that's accessible from both the living room, and the primary bedroom. This unit has covered parking, and a large 5'9x 9' dedicated storage room. Centrally located, you are walking distance from Cherry Lane Mall, along with parks, and restaurants. This strata is 55+, and no pets. All measurements are approx. (id:6769)