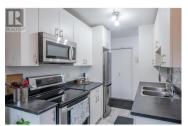

SOUTHEAST CORNER UNIT! This quiet adult-oriented building is centrally located next to shopping, parks and more! This southeast corner unit brings in loads of natural light with its large windows and slider making the space feel very bright and airy! The inside has been completely renovated highlighting the thoughtful floor plan of 2 large bedrooms, a cozy office space and full bathroom. The outside features a private covered balcony and the strata building has had many updates overs the years. All ages welcome, rentals allowed but no pets. This unit is 100% move in ready and looking for a new owner! (id:6769)