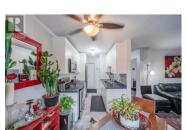

SOUTHEAST CORNER UNIT! This quiet adult-oriented building is centrally located next to shopping, parks and more! This southeast corner unit brings in loads of natural light with its large windows and slider making the space feel very bright and airy! The inside has been completely renovated highlighting the thoughtful floor plan of 2 large bedrooms, a cozy office space and full bathroom. The outside features a private covered balcony and the strata building has had many updates overs the years. All ages welcome, rentals allowed but no pets. This unit is 100% move in ready and looking for a new owner! (id:6769)