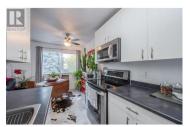

SOUTHEAST CORNER UNIT! This quiet adult-oriented building is centrally located next to shopping, parks and more! This southeast corner unit brings in loads of natural light with its large windows and slider making the space feel very bright and airy! The inside has been completely renovated highlighting the thoughtful floor plan of 2 large bedrooms, a cozy office space and full bathroom. The outside features a private covered balcony and the strata building has had many updates overs the years. All ages welcome, rentals allowed but no pets. This unit is 100% move in ready and looking for a new owner! (id:6769)