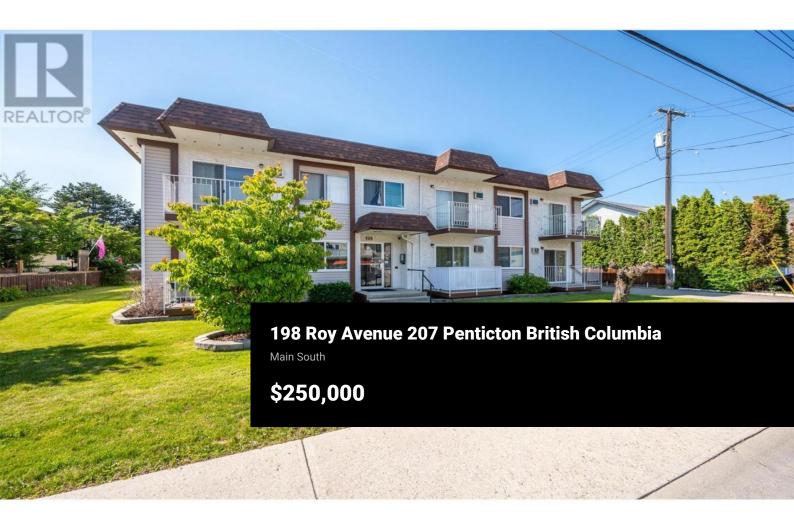

SOUTHEAST CORNER UNIT! This quiet adult-oriented building is centrally located next to shopping, parks and more! This southeast corner unit brings in loads of natural light with its large windows and slider making the space feel very bright and airy! The inside has been completely renovated highlighting the thoughtful floor plan of 2 large bedrooms, a cozy office space and full bathroom. The outside features a private covered balcony and the strata building has had many updates overs the years. All ages welcome, rentals allowed but no pets. This unit is 100% move in ready and looking for a new owner! (id:6769)