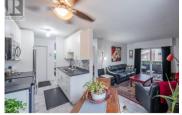

SOUTHEAST CORNER UNIT! This quiet adult-oriented building is centrally located next to shopping, parks and more! This southeast corner unit brings in loads of natural light with its large windows and slider making the space feel very bright and airy! The inside has been completely renovated highlighting the thoughtful floor plan of 2 large bedrooms, a cozy office space and full bathroom. The outside features a private covered balcony and the strata building has had many updates overs the years. All ages welcome, rentals allowed but no pets. This unit is 100% move in ready and looking for a new owner! (id:6769)