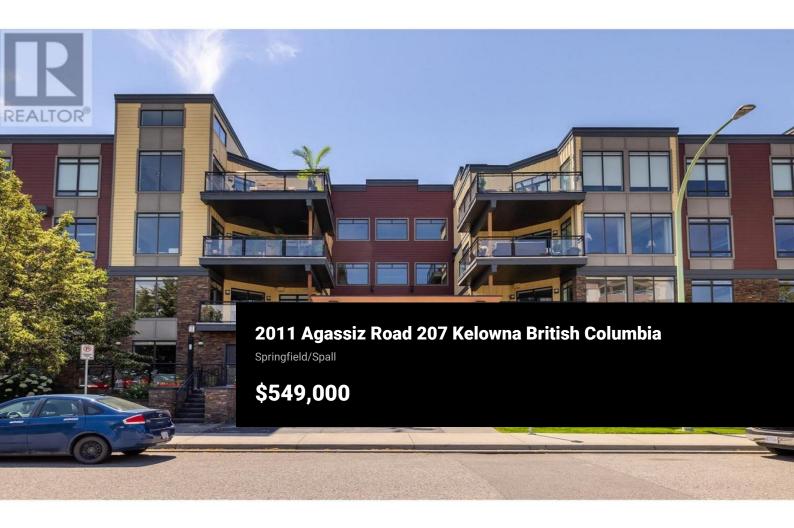

Beautiful unit in like new condition! Upgraded finishings including hardwood flooring and granite counters in the kitchen. Large covered deck with open views over park to Dilworth mountain and garden and playground across the street. Newly painted with brand new dishwasher. This home has hardly been lived in and shows it. Large wall of windows with lots of light. Great design with private bedrooms separated by the living room and with a bathroom for each. Location is very convenient for shopping at Orchard Park, swimming at Parkinson Recreation and going for a stroll at Mission Creek greenway and trails. Gym in the building. Pets allowed. Rentals allowed with no age restriction. (id:6769)