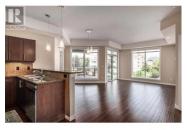

Beautiful unit in like new condition! Upgraded finishings including hardwood flooring and granite counters in the kitchen. Large covered deck with open views over park to Dilworth mountain and garden and playground across the street. Newly painted with brand new dishwasher. This home has hardly been lived in and shows it. Large wall of windows with lots of light. Great design with private bedrooms separated by the living room and with a bathroom for each. Location is very convenient for shopping at Orchard Park, swimming at Parkinson Recreation and going for a stroll at Mission Creek greenway and trails. Gym in the building. Pets allowed. Rentals allowed with no age restriction. (id:6769)