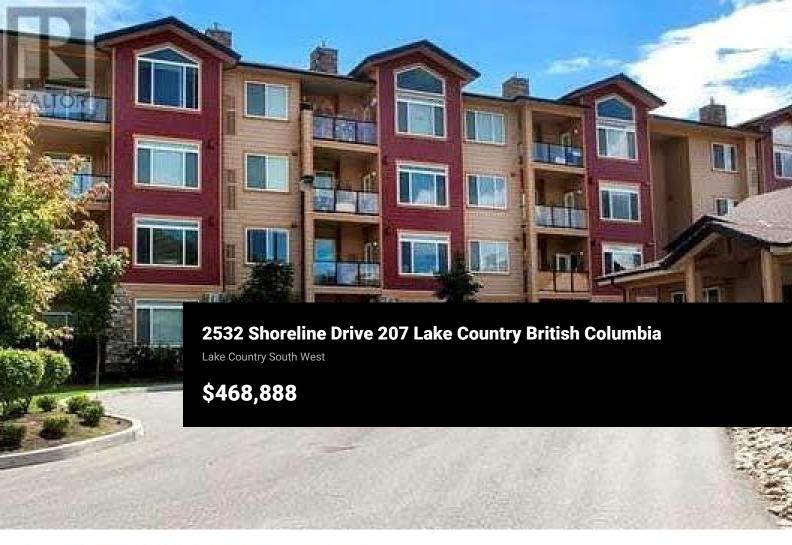

Phone: (250) 469-1505 http://www.barbaraboydhomes.com

Welcome to 207-2532 Shoreline Dr., Lake Country, BC. 2 bed 2 bath condo in Winterra. The large master bedroom can easily accommodate a king size bed and a sitting area, complete with a walk-in closet and spacious ensuite. The split bedroom plan offers privacy for both bedrooms. Patio views towards homes and yard but far enough away that it feels private. Terrific sized living room & dining room. Gas fireplace. Kitchen offers gas stove and eating bar. Beautiful clubhouse for owner's use as well as a guest suite. Additional perks include a storage unit, one parking stall with extra parking available for a fee, and pet-friendly regulations welcoming cats and dogs with some restrictions. Residents enjoy amenity access with a clubhouse equipped with a lounge, kitchen, gym, ping pong table, and a guest suite for visitors. The complex backs onto beautiful nature trails, perfect for outdoor enthusiasts. Located just a short drive from various lakes, wineries, UBCO, and other popular amenities. All measurements taken from Iguide. Quick Possession available. (id:6769)