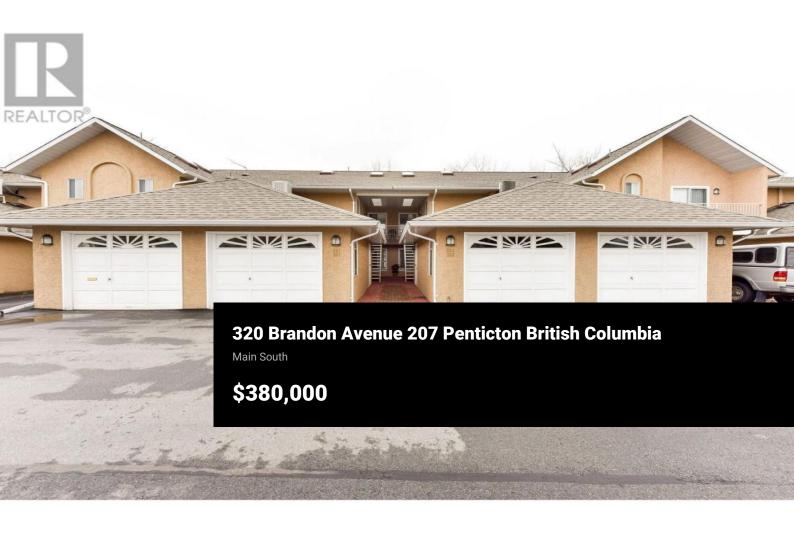

A real opportunity to own a top floor two bed two bath one level town home in the sought after Brandon Park development. This spacious home has a large living room with a gas fireplace to warm up the room on those cool winter nights. A well appointed kitchen and dining room. A guest bedroom with four piece guest bathroom down the hall. Large Main Bedroom with a private ensuite complete with low-step shower. Private deck to enjoy your morning coffee or a glass of wine at night while overlooking beautiful green space. All this and an in home laundry room and single car garage as well. Very reasonable monthly strata fees of \$260. Fantastic flat neighbourhood great for walking or biking. All measurements approximate buyer to verify if deemed important. (id:6769)