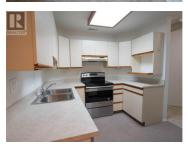

Bright Top-Floor Unit with Stunning Oxbows Views. Enjoy breathtaking views from this bright and spacious top-floor unit in Brandon Park, overlooking the Oxbows. This well-designed home features two bedrooms, two full bathrooms, a generously sized living area with gas fireplace. Additional highlights include a spacious laundry room and a glass-enclosed deck, providing extra living space year-round. Brandon Park is a centrally located 55+ community, offering a safe and welcoming environment for its residents. The unit comes with an oversized single garage, providing ample space for both a vehicle and extra storage. Freshly painted and impeccably maintained, this home is move-in ready with quick possession available. Pets are welcome upon approval. A fantastic opportunity to enjoy comfortable, low-maintenance living in a desirable location! (id:6769)