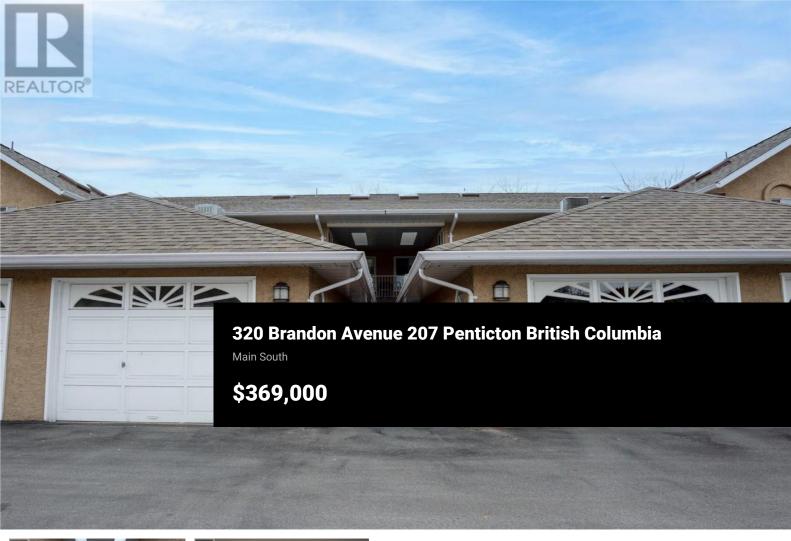

Bright Top-Floor Unit with Stunning Oxbows Views. Enjoy breathtaking views from this bright and spacious top-floor unit in Brandon Park, overlooking the Oxbows. This well-designed home features two bedrooms, two full bathrooms, a generously sized living area with gas fireplace. Additional highlights include a spacious laundry room and a glass-enclosed deck, providing extra living space year-round. Brandon Park is a centrally located 55+ community, offering a safe and welcoming environment for its residents. The unit comes with an oversized single garage, providing ample space for both a vehicle and extra storage. Freshly painted and impeccably maintained, this home is move-in ready with quick possession available. Pets are welcome upon approval. A fantastic opportunity to enjoy comfortable, low-maintenance living in a desirable location! (id:6769)