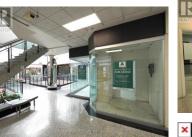

## 550 Highway 7 207 Richmond Hill Beaver Creek Business Park Ontario Beaver Creek Business Park

OMELIFE NEW WORLD REALTY IN

\$1,500

Located inside Times Square on the second floor with great exposure. Steps to the bus station. Easy access to HWY 404 and 407. Well-mixed businesses in the mall: restaurants, banks, medical offices, hair salons, health and beauty clinics, etc. Ample parking outside and underground. Unit is suitable for retail, service, or office. (id:6769)