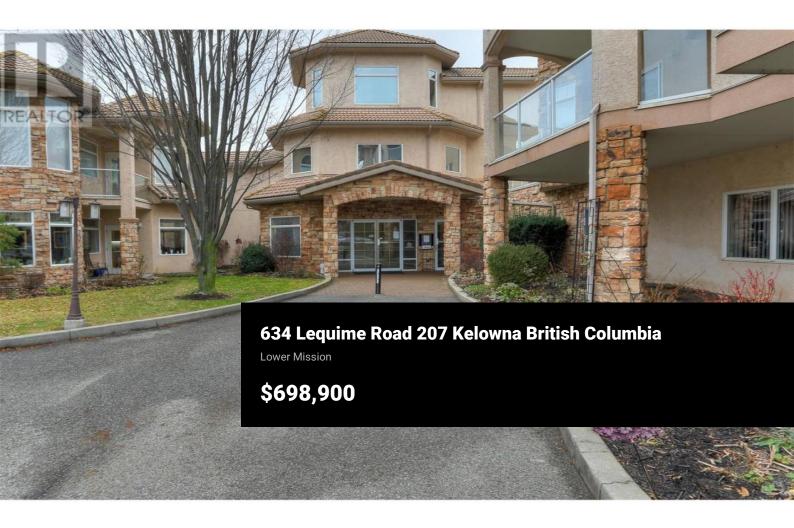

Welcome to your new home in this highly sought-after, boutique condo building with only 24 units. This spacious 1,464 sq ft condo is ideally located between Bluebird Beach and Hobson Road, across from Beach Access & steps to Okanagan Lake. Enjoy outdoor recreation and urban convenience, with restaurants, shopping, and beaches all within walking distance. Access to Paddling, biking, and the Mission Creek Greenway right at your doorstep. Updated with custom finishes. The chef's kitchen features elegant cream 'en Provence' cabinetry, under-cabinet lighting, granite countertops, premium appliances, and a pantry. The split-bedroom layout ensures privacy. The primary suite offers a 5-piece ensuite with dual sinks, a soaker tub, a separate glass shower, & granite finishes. The second bedroom is generously sized, ideal for guests or a home office. Light-filled living and dining areas are a true highlight, with a gorgeous bay window, ledge stone quartz gas fireplace, crown moulding, & sliding doors leading to a spacious 200 sq ft deck--perfect for morning coffee & evening sunsets. Features include a spacious laundry room with tile floors, a full-sized washer and dryer, deep sink, cabinetry, a huge pantry/storage area & a central vacuum. The Ashbury offers a community amenities center featuring a library, a community room with a kitchen, and more. For your convenience, this condo inc...