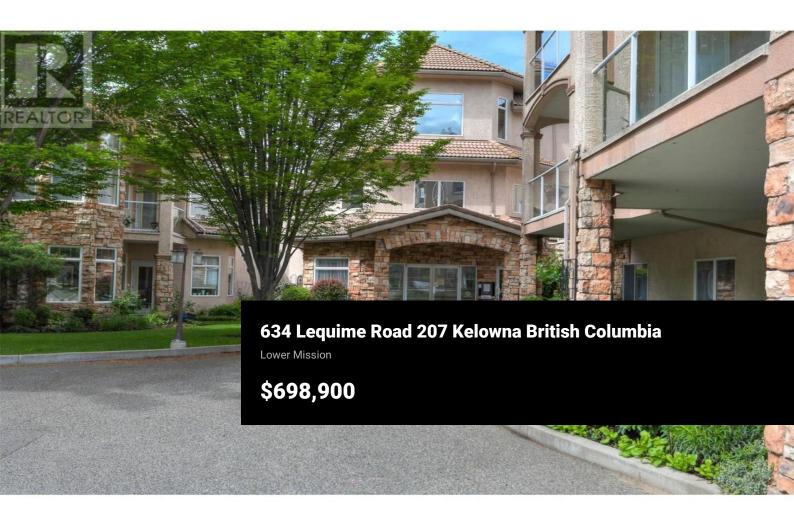

Welcome to your new home in this highly sought-after, boutique condo building with only 24 units. This spacious 1,464 sq ft condo is ideally located between Bluebird Beach and Hobson Road, across from Beach Access & steps to Okanagan Lake. Enjoy outdoor recreation and urban convenience, with restaurants, shopping, and beaches all within walking distance. Access to Paddling, biking, and the Mission Creek Greenway right at your doorstep. Updated with custom finishes. The chef's kitchen features elegant cream 'en Provence' cabinetry, under-cabinet lighting, granite countertops, premium appliances, and a pantry. The split-bedroom layout ensures privacy. The primary suite offers a 5-piece ensuite with dual sinks, a soaker tub, a separate glass shower, & granite finishes. The second bedroom is generously sized, ideal for guests or a home office. Light-filled living and dining areas are a true highlight, with a gorgeous bay window, ledge stone quartz gas fireplace, crown moulding, & sliding doors leading to a spacious 200 sq ft deck--perfect for morning coffee & evening sunsets. Features include a spacious laundry room with tile floors, a full-sized washer and dryer, deep sink, cabinetry, a huge pantry/storage area & a central vacuum. The Ashbury offers a community amenities center featuring a library, a community room with a kitchen, and more. For your convenience, this condo incl...