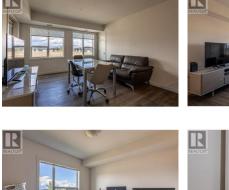

\$468,888

Modern 2 bed, 2 bath condo in the highly sought after u3 complex ideal for students, staff, or investors! This bright, spacious unit features a sleek kitchen with high-end stainless steel appliances, durable vinyl plank flooring, in suite laundry, and bedrooms on opposite sides for added privacy. Enjoy natural light, large windows, mountain views, and a private balcony where BBQs are allowed. The primary bedroom boasts a luxurious 3 piece ensuite, while the main bath is a 4 piece with a full tub/shower. comfort year-round with forced air heating and central A/C. Up to 4 caged mammals: up to 2 caged birds, up to 2 cats or 2 dogs, no more than 40 pounds, or 1 dog weighing no more than 80 pounds. Just a 15 min walk to UBCO and 5 mins to YLW airport. close to shopping, dining, transit, Aberdeen Hall, and recreation. 48 48-hour move-in notice to strata is required. The roof is approximately 7 years old. On the balcony, an electric BBQ is allowed. . Measurements are approximate. Measured by REALTOR(R) and BC assessment records and strata plan. Parking is in the carport. An additional space may be available for purchase. Strata Company: Associated Property Management. (id:6769)