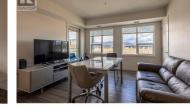

\$468,888

Modern 2 bed, 2 bath condo in the highly sought after u3 complex ideal for students, staff, or investors! This bright, spacious unit features a sleek kitchen with high-end stainless steel appliances, durable vinyl plank flooring, in suite laundry, and bedrooms on opposite sides for added privacy. Enjoy natural light, large windows, mountain views, and a private balcony where BBQs are allowed. The primary bedroom boasts a luxurious 3 piece ensuite, while the main bath is a 4 piece with a full tub/shower. comfort year-round with forced air heating and central A/C. Up to 4 caged mammals: up to 2 caged birds, up to 2 cats or 2 dogs, no more than 40 pounds, or 1 dog weighing no more than 80 pounds. Just a 15 min walk to UBCO and 5 mins to YLW airport. close to shopping, dining, transit, Aberdeen Hall, and recreation. 48 48-hour move-in notice to strata is required. The roof is approximately 7 years old. On the balcony, an electric BBQ is allowed. . Measurements are approximate. Measured by REALTOR(R) and BC assessment records and strata plan. Parking is in the carport. An additional space may be available for purchase. Strata Company: Associated Property Management. (id:6769)