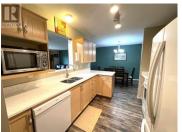

Move right in! Vacant and ready. Take advantage of no required renovations in this second floor 2 bedroom unit at Linden Estates. Updated vinyl flooring along with modern appliances and quartz countertops in the kitchen. Spacious primary bedroom with updated 3 piece ensuite and full 4 piece main bathroom. Stackable laundry closet and bonus storage room too. This southwest facing unit looking towards Giants Head Mountain along with views over the meticulously manicured grounds. Carport parking #18 and 6x9 storage conveniently located in front of stall. Age 55+, no pets, & no smoking. Strata fees \$294.04 per month. (id:6769)