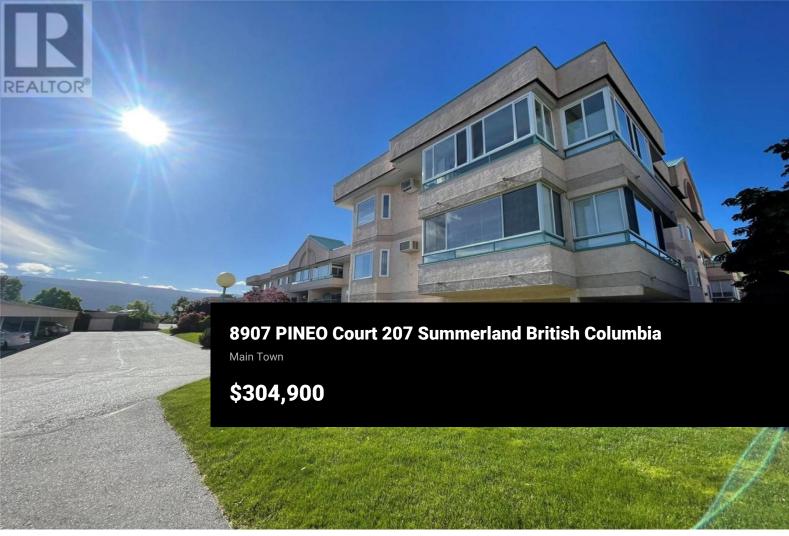

Move right in! Vacant and ready. Take advantage of no required renovations in this second floor 2 bedroom unit at Linden Estates. Updated vinyl flooring along with modern appliances and quartz countertops in the kitchen. Spacious primary bedroom with updated 3 piece ensuite and full 4 piece main bathroom. Stackable laundry closet and bonus storage room too. This southwest facing unit looking towards Giants Head Mountain along with views over the meticulously manicured grounds. Carport parking #18 and 6x9 storage conveniently located in front of stall. Age 55+, no pets, & no smoking. Strata fees \$294.04 per month. (id:6769)