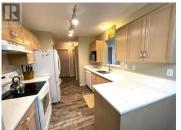

Move right in! Vacant and ready. Take advantage of no required renovations in this second floor 2 bedroom unit at Linden Estates. Updated vinyl flooring along with modern appliances and quartz countertops in the kitchen. Spacious primary bedroom with updated 3 piece ensuite and full 4 piece main bathroom. Stackable laundry closet and bonus storage room too. This southwest facing unit looking towards Giants Head Mountain along with views over the meticulously manicured grounds. Carport parking #18 and 6x9 storage conveniently located in front of stall. Age 55+, no pets, & no smoking. Strata fees \$294.04 per month. (id:6769)