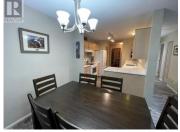

Move right in! Vacant and ready. Take advantage of no required renovations in this second floor 2 bedroom unit at Linden Estates. Updated vinyl flooring along with modern appliances and quartz countertops in the kitchen. Spacious primary bedroom with updated 3 piece ensuite and full 4 piece main bathroom. Stackable laundry closet and bonus storage room too. This southwest facing unit looking towards Giants Head Mountain along with views over the meticulously manicured grounds. Carport parking #18 and 6x9 storage conveniently located in front of stall. Age 55+, no pets, & no smoking. Strata fees \$294.04 per month. (id:6769)