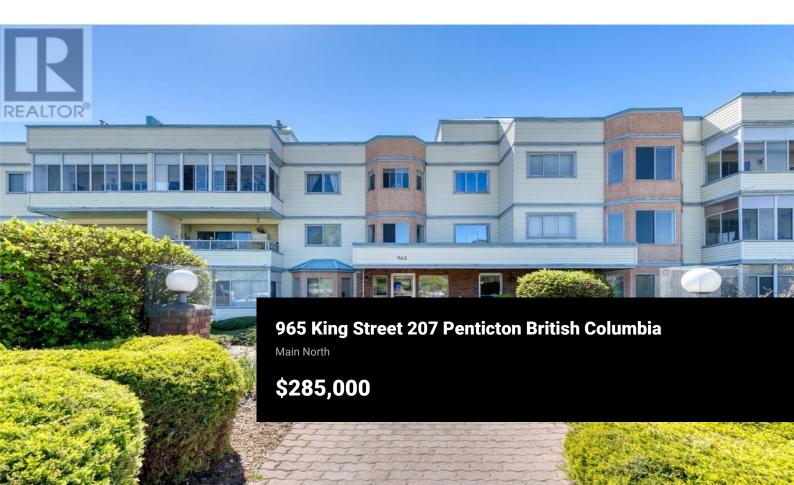

Fantastic location for this 1213 sq/ft east facing two bedroom and two bathroom condo with easy access to public transit. Great layout featuring spacious kitchen with adjacent dining and large living area, beautiful primary bedroom, walk-thru closets and four piece ensuite, guest bedroom, three piece main bathroom, and separate laundry room. Ground level secure parking and additional storage locker, 55+, no pets, and rentals allowed. Currently tenanted, month to month, \$1863/month plus utilities, 24 hours notice required. Great building in an awesome location close to IGA and the Penticton Regional Hospital. Call the Listing Representative for details. (id:6769)