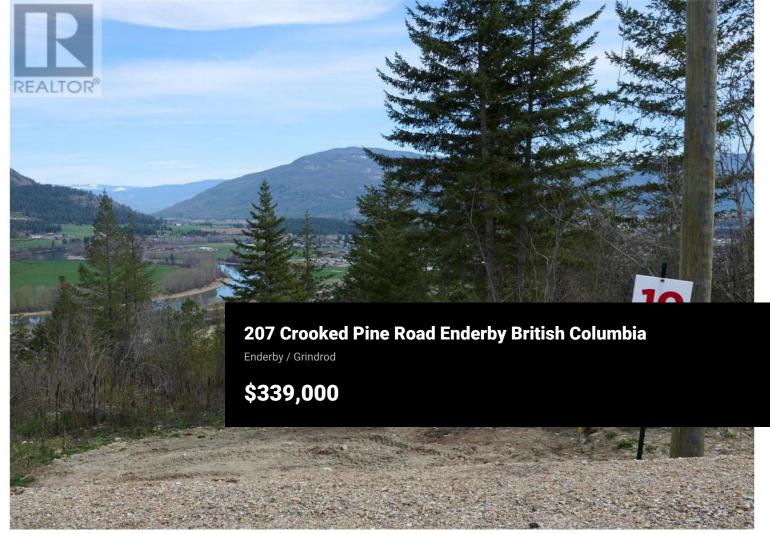

Take advantage of this fabulous opportunity to build your dream home. Treed 2.5 acre lot with Enderby Cliff Views, artesian well, driveway installed, septic approved. Access off Artesian Way. Private driveway. Fiber Optics coming soon. Area of new homes. Hwy 97A to Enderby, LEFT onto Knight Ave, RIGHT onto Salmon Arm Drive, follow all the way & go LEFT onto Gunter Ellison Road, follow & then slight RIGHT onto Twin Lakes Road then RIGHT onto Oxbow Place, follow that road into the development site. (id:6769)