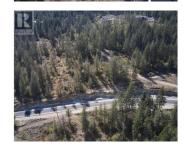

Take advantage of this fabulous opportunity to build your dream home. Treed 2.5 acre lot with Enderby Cliff Views, artesian well, driveway installed, septic approved. Access off Artesian Way. Private driveway. Fiber Optics coming soon. Area of new homes. Hwy 97A to Enderby, LEFT onto Knight Ave, RIGHT onto Salmon Arm Drive, follow all the way & go LEFT onto Gunter Ellison Road, follow & then slight RIGHT onto Twin Lakes Road then RIGHT onto Oxbow Place, follow that road into the development site. (id:6769)