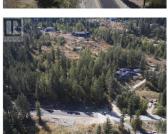

Take advantage of this fabulous opportunity to build your dream home. Treed 2.5 acre lot with Enderby Cliff Views, artesian well, driveway installed, septic approved. Access off Artesian Way. Private driveway. Fiber Optics coming soon. Area of new homes. Hwy 97A to Enderby, LEFT onto Knight Ave, RIGHT onto Salmon Arm Drive, follow all the way & go LEFT onto Gunter Ellison Road, follow & then slight RIGHT onto Twin Lakes Road then RIGHT onto Oxbow Place, follow that road into the development site. (id:6769)