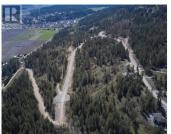

Take advantage of this fabulous opportunity to build your dream home. Treed 2.5 acre lot with Enderby Cliff Views, artesian well, driveway installed, septic approved. Access off Artesian Way. Private driveway. Fiber Optics coming soon. Area of new homes. Hwy 97A to Enderby, LEFT onto Knight Ave, RIGHT onto Salmon Arm Drive, follow all the way & go LEFT onto Gunter Ellison Road, follow & then slight RIGHT onto Twin Lakes Road then RIGHT onto Oxbow Place, follow that road into the development site. (id:6769)