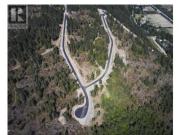

Take advantage of this fabulous opportunity to build your dream home. Treed 2.5 acre lot with Enderby Cliff Views, artesian well, driveway installed, septic approved. Access off Artesian Way. Private driveway. Fiber Optics coming soon. Area of new homes. Hwy 97A to Enderby, LEFT onto Knight Ave, RIGHT onto Salmon Arm Drive, follow all the way & go LEFT onto Gunter Ellison Road, follow & then slight RIGHT onto Twin Lakes Road then RIGHT onto Oxbow Place, follow that road into the development site. (id:6769)