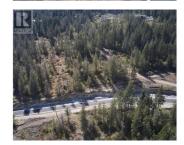

Take advantage of this fabulous opportunity to build your dream home. Treed 2.5 acre lot with Enderby Cliff Views, artesian well, driveway installed, septic approved. Access off Artesian Way. Private driveway. Fiber Optics coming soon. Area of new homes. Hwy 97A to Enderby, LEFT onto Knight Ave, RIGHT onto Salmon Arm Drive, follow all the way & go LEFT onto Gunter Ellison Road, follow & then slight RIGHT onto Twin Lakes Road then RIGHT onto Oxbow Place, follow that road into the development site. (id:6769)