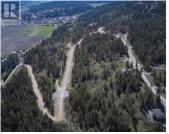

Take advantage of this fabulous opportunity to build your dream home. Treed 2.5 acre lot with Enderby Cliff Views, artesian well, driveway installed, septic approved. Access off Artesian Way. Private driveway. Fiber Optics coming soon. Area of new homes. Hwy 97A to Enderby, LEFT onto Knight Ave, RIGHT onto Salmon Arm Drive, follow all the way & go LEFT onto Gunter Ellison Road, follow & then slight RIGHT onto Twin Lakes Road then RIGHT onto Oxbow Place, follow that road into the development site. (id:6769)