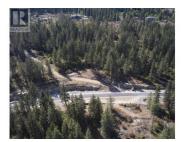

Take advantage of this fabulous opportunity to build your dream home. Treed 2.5 acre lot with Enderby Cliff Views, artesian well, driveway installed, septic approved. Access off Artesian Way. Private driveway. Fiber Optics coming soon. Area of new homes. Hwy 97A to Enderby, LEFT onto Knight Ave, RIGHT onto Salmon Arm Drive, follow all the way & go LEFT onto Gunter Ellison Road, follow & then slight RIGHT onto Twin Lakes Road then RIGHT onto Oxbow Place, follow that road into the development site. (id:6769)