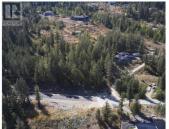

Take advantage of this fabulous opportunity to build your dream home. Treed 2.5 acre lot with Enderby Cliff Views, artesian well, driveway installed, septic approved. Access off Artesian Way. Private driveway. Fiber Optics coming soon. Area of new homes. Hwy 97A to Enderby, LEFT onto Knight Ave, RIGHT onto Salmon Arm Drive, follow all the way & go LEFT onto Gunter Ellison Road, follow & then slight RIGHT onto Twin Lakes Road then RIGHT onto Oxbow Place, follow that road into the development site. (id:6769)