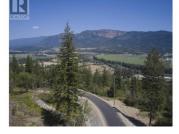

Take advantage of this fabulous opportunity to build your dream home. Treed 2.5 acre lot with Enderby Cliff Views, artesian well, driveway installed, septic approved. Access off Artesian Way. Private driveway. Fiber Optics coming soon. Area of new homes. Hwy 97A to Enderby, LEFT onto Knight Ave, RIGHT onto Salmon Arm Drive, follow all the way & go LEFT onto Gunter Ellison Road, follow & then slight RIGHT onto Twin Lakes Road then RIGHT onto Oxbow Place, follow that road into the development site. (id:6769)