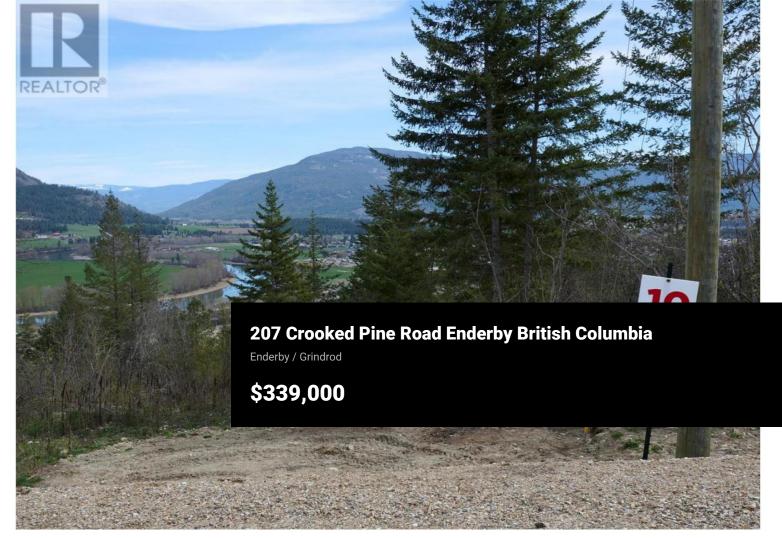

Take advantage of this fabulous opportunity to build your dream home. Treed 2.5 acre lot with Enderby Cliff Views, artesian well, driveway installed, septic approved. Access off Artesian Way. Private driveway. Fiber Optics coming soon. Area of new homes. Hwy 97A to Enderby, LEFT onto Knight Ave, RIGHT onto Salmon Arm Drive, follow all the way & go LEFT onto Gunter Ellison Road, follow & then slight RIGHT onto Twin Lakes Road then RIGHT onto Oxbow Place, follow that road into the development site. (id:6769)