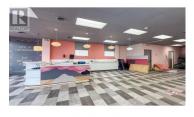

and Sheperd Road. (id:6769)

Phone: (250) 870-2165 https://www.commercialbc.com/

Commercial end-cap, ideal for a coffee shop or other retail use. Approx. 1,464 SF includes a large open space with a service counter that has plenty of cabinetry and 3 sinks, an office or storage room and rear washroom. Large street facing windows and glass door providing great sightlines for passing vehicles and pedestrian traffic. Convenient delivery entrance to the side of unit through a small storage room. Potential for patio use to the front of the unit and parking to the rear accessible via a side laneway. There is no kitchen area in this unit. Zoned UC4 - Rutland Urban Centre which allows a multitude of commercial uses. Located at the signalized intersection of Rutland Road N