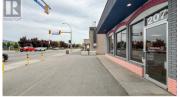

and Sheperd Road. (id:6769)

Phone: (250) 870-2165 https://www.commercialbc.com/

Commercial end-cap, ideal for a coffee shop or other retail use. Approx. 1,464 SF includes a large open space with a service counter that has plenty of cabinetry and 3 sinks, an office or storage room and rear washroom. Large street facing windows and glass door providing great sightlines for passing vehicles and pedestrian traffic. Convenient delivery entrance to the side of unit through a small storage room. Potential for patio use to the front of the unit and parking to the rear accessible via a side laneway. There is no kitchen area in this unit. Zoned UC4 - Rutland Urban Centre which allows a multitude of commercial uses. Located at the signalized intersection of Rutland Road N