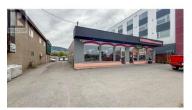

and Sheperd Road. (id:6769)

Phone: (250) 870-2165 https://www.commercialbc.com/

Commercial end-cap, ideal for a coffee shop or other retail use. Approx. 1,464 SF includes a large open space with a service counter that has plenty of cabinetry and 3 sinks, an office or storage room and rear washroom. Large street facing windows and glass door providing great sightlines for passing vehicles and pedestrian traffic. Convenient delivery entrance to the side of unit through a small storage room. Potential for patio use to the front of the unit and parking to the rear accessible via a side laneway. There is no kitchen area in this unit. Zoned UC4 - Rutland Urban Centre which allows a multitude of commercial uses. Located at the signalized intersection of Rutland Road N