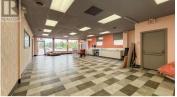

and Sheperd Road. (id:6769)

Phone: (250) 870-2165 https://www.commercialbc.com/

Commercial end-cap, ideal for a coffee shop or other retail use. Approx. 1,464 SF includes a large open space with a service counter that has plenty of cabinetry and 3 sinks, an office or storage room and rear washroom. Large street facing windows and glass door providing great sightlines for passing vehicles and pedestrian traffic. Convenient delivery entrance to the side of unit through a small storage room. Potential for patio use to the front of the unit and parking to the rear accessible via a side laneway. There is no kitchen area in this unit. Zoned UC4 - Rutland Urban Centre which allows a multitude of commercial uses. Located at the signalized intersection of Rutland Road N