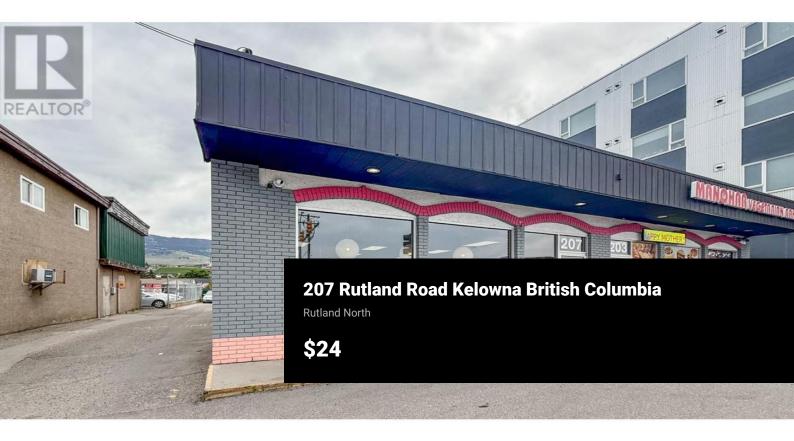

and Sheperd Road. (id:6769)

Phone: (250) 870-2165 https://www.commercialbc.com/

Commercial end-cap, ideal for a coffee shop or other retail use. Approx. 1,464 SF includes a large open space with a service counter that has plenty of cabinetry and 3 sinks, an office or storage room and rear washroom. Large street facing windows and glass door providing great sightlines for passing vehicles and pedestrian traffic. Convenient delivery entrance to the side of unit through a small storage room. Potential for patio use to the front of the unit and parking to the rear accessible via a side laneway. There is no kitchen area in this unit. Zoned UC4 - Rutland Urban Centre which allows a multitude of commercial uses. Located at the signalized intersection of Rutland Road N