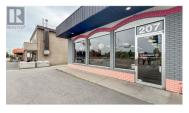

and Sheperd Road. (id:6769)

Phone: (250) 870-2165 https://www.commercialbc.com/

Commercial end-cap, ideal for a coffee shop or other retail use. Approx. 1,464 SF includes a large open space with a service counter that has plenty of cabinetry and 3 sinks, an office or storage room and rear washroom. Large street facing windows and glass door providing great sightlines for passing vehicles and pedestrian traffic. Convenient delivery entrance to the side of unit through a small storage room. Potential for patio use to the front of the unit and parking to the rear accessible via a side laneway. There is no kitchen area in this unit. Zoned UC4 - Rutland Urban Centre which allows a multitude of commercial uses. Located at the signalized intersection of Rutland Road N