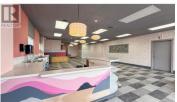

and Sheperd Road. (id:6769)

Phone: (250) 870-2165 https://www.commercialbc.com/

Commercial end-cap, ideal for a coffee shop or other retail use. Approx. 1,464 SF includes a large open space with a service counter that has plenty of cabinetry and 3 sinks, an office or storage room and rear washroom. Large street facing windows and glass door providing great sightlines for passing vehicles and pedestrian traffic. Convenient delivery entrance to the side of unit through a small storage room. Potential for patio use to the front of the unit and parking to the rear accessible via a side laneway. There is no kitchen area in this unit. Zoned UC4 - Rutland Urban Centre which allows a multitude of commercial uses. Located at the signalized intersection of Rutland Road N