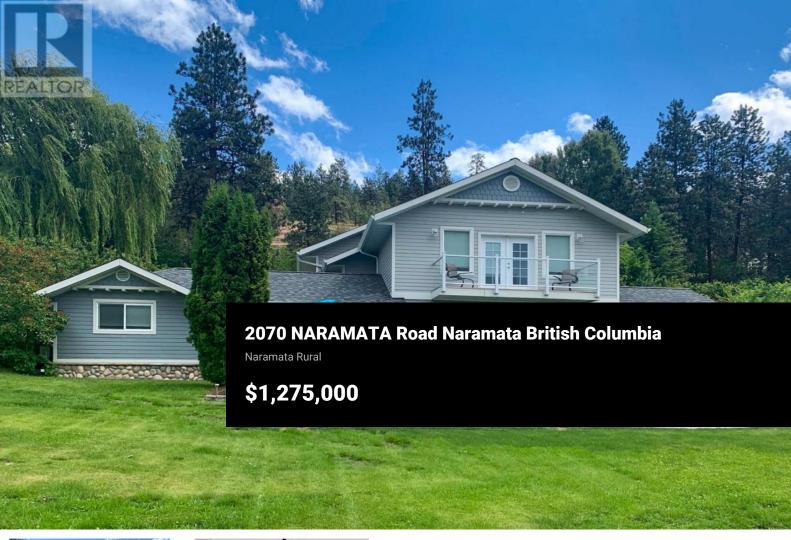

A Rare Turn Key Gem in the Heart of Okanagan Wine Country! Discover an unparalleled opportunity to own a slice of the coveted Okanagan lifestyle with this stunning 2 acre estate. Nestled in the highly sought-after Naramata Bench, this west facing property boasts sweeping views of Okanagan Lake, vineyards, and breathtaking sunsets. Currently operating as a thriving, licensed Airbnb. this turnkey property is primed to generate income from day one. Whether you're dreaming of a private retreat, a lucrative investment, or a canvas for your vision, the possibilities are limitless. This beautifully designed 2 story, 5 bedroom, 2 bathroom home has been thoughtfully renovated, blending rustic charm with modern comfort. The versatile layout is perfect for remote work, families of any age, or retirees welcoming guests. Outside, the fully operational cherry orchard is complemented by apple, plum, pear, and peach trees, bringing the vibrant flavors of the Okanagan right to your doorstep. Imagine relaxing with a glass of local wine, enjoying fruit from your own land, all against the backdrop of the shimmering lake. Whether you're captivated by the passive income potential, the allure of a private orchard, or the mesmerizing views, this property offers a rare chance to embrace the Okanagan way of life. Total sq.ft. calculations are based on the exterior dimensions of the building at each f...