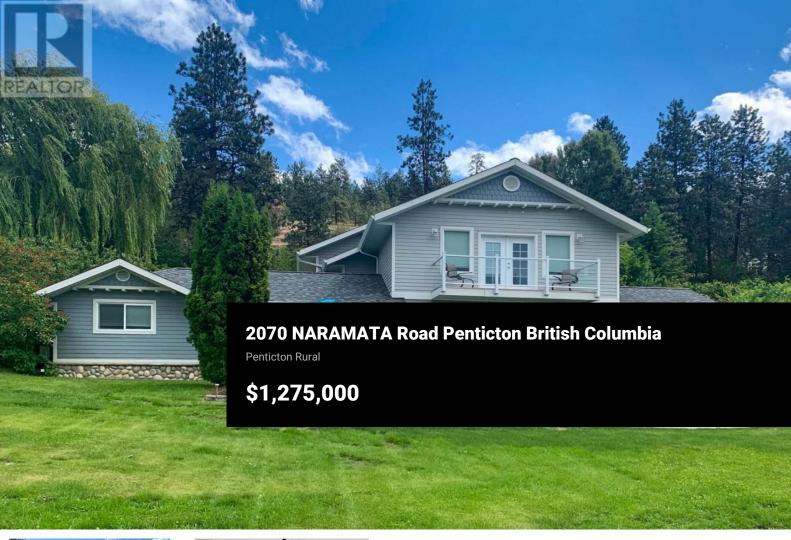

A Rare Turn Key Gem in the Heart of Okanagan Wine Country! Discover an unparalleled opportunity to own a slice of the coveted Okanagan lifestyle with this stunning 2 acre estate. Nestled in the highly sought-after Naramata Bench, this west facing property boasts sweeping views of Okanagan Lake, vineyards, and breathtaking sunsets. Currently operating as a thriving, licensed Airbnb. this turnkey property is primed to generate income from day one. Whether you're dreaming of a private retreat, a lucrative investment, or a canvas for your vision, the possibilities are limitless. This beautifully designed 2 story, 5 bedroom, 2 bathroom home has been thoughtfully renovated, blending rustic charm with modern comfort. The versatile layout is perfect for remote work, families of any age, or retirees welcoming guests. Outside, the fully operational cherry orchard is complemented by apple, plum, pear, and peach trees, bringing the vibrant flavors of the Okanagan right to your doorstep. Imagine relaxing with a glass of local wine, enjoying fruit from your own land, all against the backdrop of the shimmering lake. Whether you're captivated by the passive income potential, the allure of a private orchard, or the mesmerizing views, this property offers a rare chance to embrace the Okanagan way of life. Total sq.ft. calculations are based on the exterior dimensions of the building at each f...