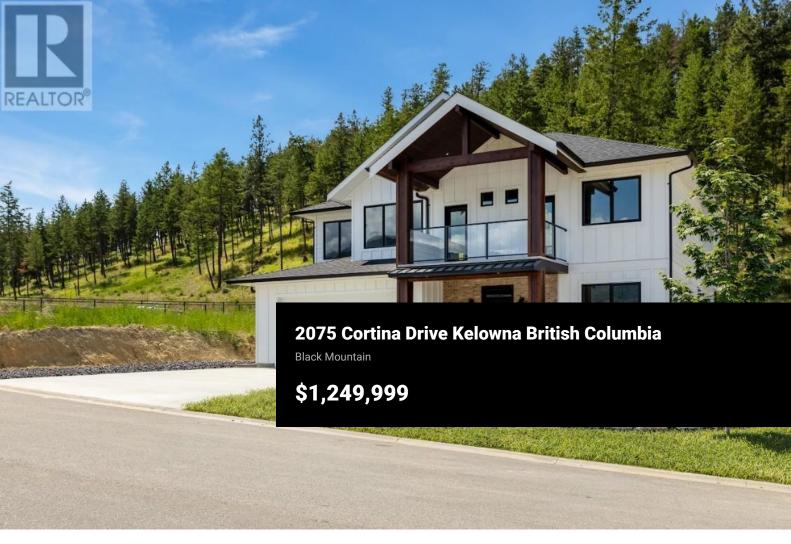

Stunning new home in the prestigious Kirschner Mountain designed & finished ready to move in. From the open concept upper floor, you will enjoy mountain views, custom kitchen, quarts counter tops, large tile backsplash, stainless steel appliances and pantry. A dining space off the kitchen and living room with vaulted ceilings opens onto a covered deck overlooking the park across the street. The deck off the back with stairs leads to the yard backing onto green space & scenic hiking trails. The primary bedroom with access to a covered deck, wic and 5piece ensuite. 2 additional bedrooms up with a full bathroom, plus a generous laundry room with sink to complete the upper level. The main floor foyer with access to the double car garage plus the bright office makes this the perfect family home. The legal suite has a separate entrance with a bright kitchen & pantry, stainless steel appliances and quartz countertops. 2 large bedrooms, full bathroom plus separate laundry & own separate heating/cooling & separate patio & grasses to give privacy between the back yard. Finishings throughout include luxury vinyl plank flooring, large tile floors, Brick veneer exterior, cedar soffits, post and beam. Finished landscape is included. Roughed in for a Gas fireplace, Roughed in EV charger, Roughed in for Hot tub. Close to schools, parks and planned site of a future shopping center, this loca...