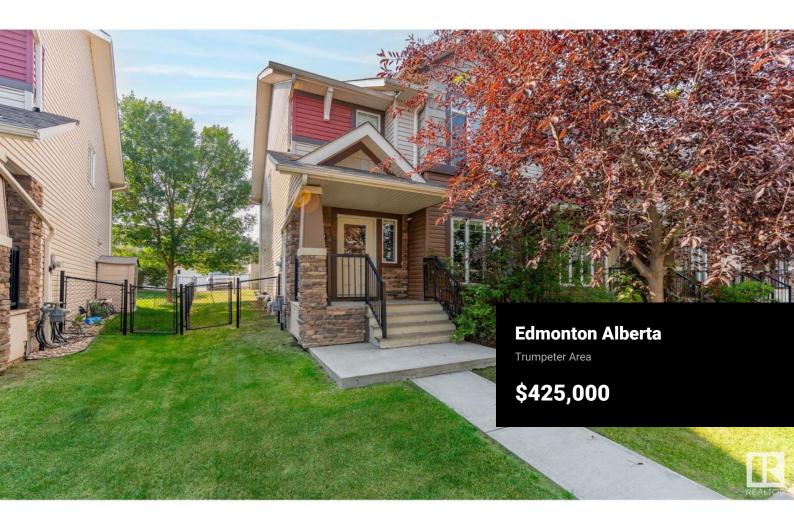

Welcome to this FULLY FINISHED, END UNIT 2-storey attached home in the desirable Trumpeter area! The main floor of this 1400 sq ft home features an open concept design, perfect for entertaining with large windows making for bright and airy space! The upper floor features a dual master suite floorplan, upper laundry and a small loft area. The professionally developed basement has a second living space, as well as a 3rd bedroom and 3rd full bathroom. Step outside to your private deck, ideal for summer evenings. A double detached garage and a large parking area complete this package. A completely turn key home with a fantastic location conveniently located near schools, shopping and parks! (id:6769)