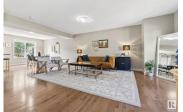

Welcome to this FULLY FINISHED, END UNIT 2-storey attached home in the desirable Trumpeter area! The main floor of this 1400 sq ft home features an open concept design, perfect for entertaining with large windows making for bright and airy space! The upper floor features a dual master suite floorplan, upper laundry and a small loft area. The professionally developed basement has a second living space, as well as a 3rd bedroom and 3rd full bathroom. Step outside to your private deck, ideal for summer evenings. A double detached garage and a large parking area complete this package. A completely turn key home with a fantastic location conveniently located near schools, shopping and parks! (id:6769)