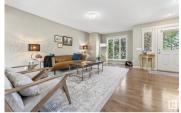

Welcome to this FULLY FINISHED, END UNIT 2-storey attached home in the desirable Trumpeter area! The main floor of this 1400 sq ft home features an open concept design, perfect for entertaining with large windows making for bright and airy space! The upper floor features a dual master suite floorplan, upper laundry and a small loft area. The professionally developed basement has a second living space, as well as a 3rd bedroom and 3rd full bathroom. Step outside to your private deck, ideal for summer evenings. A double detached garage and a large parking area complete this package. A completely turn key home with a fantastic location conveniently located near schools, shopping and parks! (id:6769)