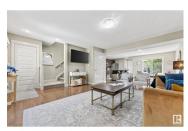

Welcome to this FULLY FINISHED, END UNIT 2-storey attached home in the desirable Trumpeter area! The main floor of this 1400 sq ft home features an open concept design, perfect for entertaining with large windows making for bright and airy space! The upper floor features a dual master suite floorplan, upper laundry and a small loft area. The professionally developed basement has a second living space, as well as a 3rd bedroom and 3rd full bathroom. Step outside to your private deck, ideal for summer evenings. A double detached garage and a large parking area complete this package. A completely turn key home with a fantastic location conveniently located near schools, shopping and parks! (id:6769)