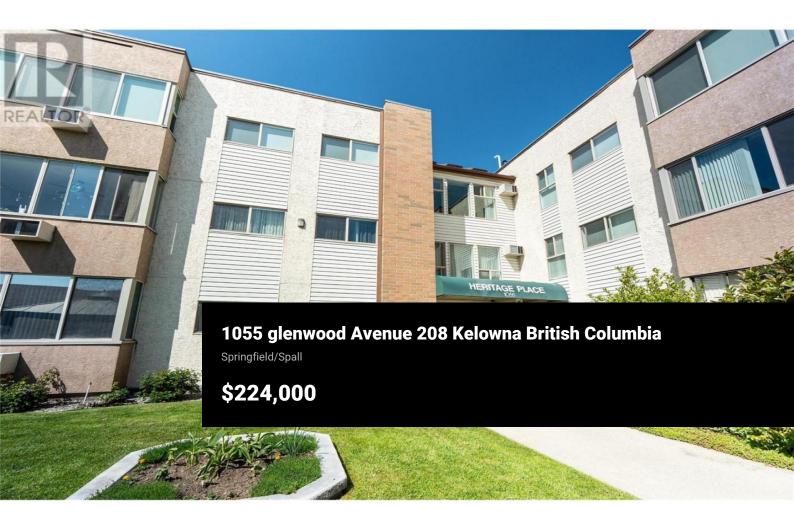

2 Percent Realty Interior Inc

Phone: (778) 215-2350

https://realestateshephard.com/

Bright & Spacious 2-Bedroom in 55+ Heritage Place Community Welcome to Unit #208 at 1055 Glenwood Avenue, located in Heritage Place, a quiet and well-maintained 55+ co-operative community in the heart of Kelowna South. This second-floor corner unit offers 2 bedrooms, 2 bathrooms, and 1,075 sq ft of comfortable living space, plus a fully enclosed and insulated 125 sq ft sunroom–perfect for year-round enjoyment. The functional layout includes a charming kitchen with solid wood cabinetry, tile backsplash, and full-size appliances, opening into a bright dining and living area. The primary bedroom features a walk-in closet and private ensuite, while the second bedroom and a