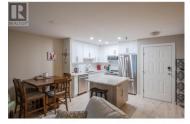

Beautifully remodeled, 1100 sq ft, 2 bed/2 bath Condo just a short walk to Skaha Lake! This condo has all the upgrades; new kitchen, appliances, flooring, fixtures, bathrooms, closet, windows, patio sliding door, hot water tank, laundry room, etc. Master bedroom with a custom walk-in closet and a brand new 4-pc ensuite! Spacious yet cozy living room with gas fireplace and direct access to the covered south facing 10x14 patio with gas BBQ hook-up. Families are welcome as well as one furry companion! This is a wonderfully set up place for small families, couples, snowbirds or investors. Everything is updated and ready to be enjoyed! One assigned cover parking and ample visitor parking. Available homes in this complex rarely come up for sale and don't last long. Call for all the details and to book your showing. All measurements are approx.