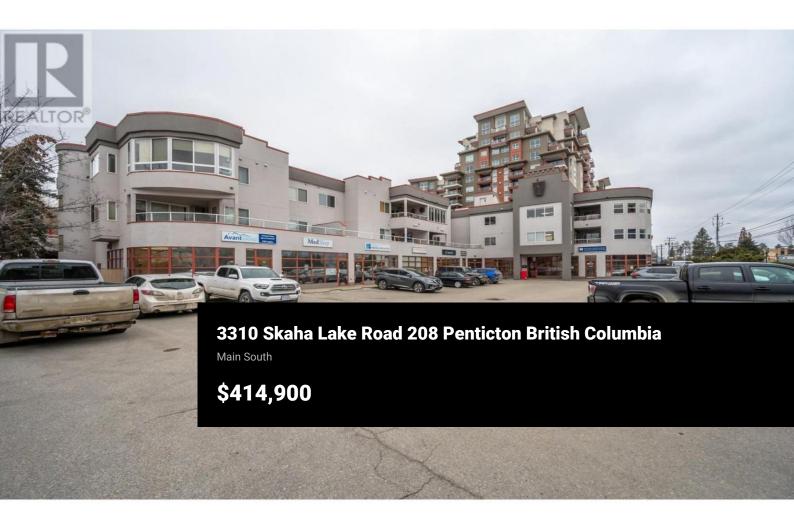

Beautifully remodeled, 1100 sq ft, 2 bed/2 bath Condo just a short walk to Skaha Lake! This condo has all the upgrades; new kitchen, appliances, flooring, fixtures, bathrooms, closet, windows, patio sliding door, hot water tank, laundry room, etc. Master bedroom with a custom walk-in closet and a brand new 4-pc ensuite! Spacious yet cozy living room with gas fireplace and direct access to the covered south facing 10x14 patio with gas BBQ hook-up. Families are welcome as well as one furry companion! This is a wonderfully set up place for small families, couples, snowbirds or investors. Everything is updated and ready to be enjoyed! One assigned cover parking and ample visitor parking. Available homes in this complex rarely come up for sale and don't last long. Call for all the details and to book your showing. All measurements are approx.