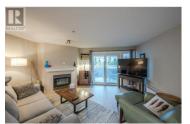

Beautifully remodeled, 1100 sq ft, 2 bed/2 bath Condo just a short walk to Skaha Lake! This condo has all the upgrades; new kitchen, appliances, flooring, fixtures, bathrooms, closet, windows, patio sliding door, hot water tank, laundry room, etc. Master bedroom with a custom walk-in closet and a brand new 4-pc ensuite! Spacious yet cozy living room with gas fireplace and direct access to the covered south facing 10x14 patio with gas BBQ hook-up. Families are welcome as well as one furry companion! This is a wonderfully set up place for small families, couples, snowbirds or investors. Everything is updated and ready to be enjoyed! One assigned cover parking and ample visitor parking. Available homes in this complex rarely come up for sale and don't last long. Call for all the details and to book your showing. All measurements are approx.