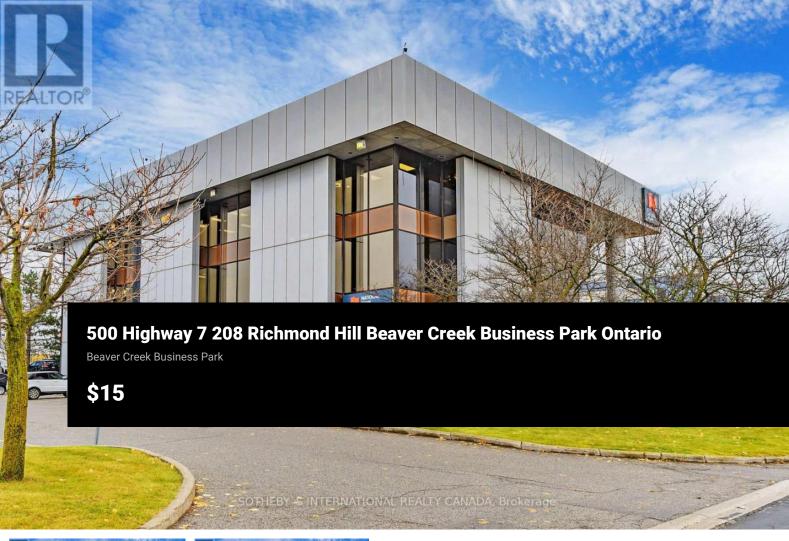

YOUR THRIVING BUSINESS AWAITS THE IDEAL OFFICE SPACE AT THE NATIONAL BANK PLAZA IN THE HEART OFRICHMOND HILL. Spacious 3,469 sq. ft. professional office space available in a prestigiouslocation, perfect for businesses seeking a modern and functional environment. THE OFFICEBUILDING IS 3 STORIES ABOVE GROUND WITH A SITE AREA OF 2.1 ACRES AND ABOUT 80 SURFACE PARKINGSTALLS. WELL MANAGED BUILDING AND HIGHLY VISIBLE PODIUM SIGNAGE ON HIGHWAY 7 EAST. (id:6769)