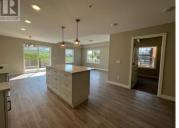

Phase 2, CORNER UNIT - Brightwater, on Lakeshore Drive steps to Osoyoos Lake,. 2 bathroom and 2 bedroom, open concept design. Large windows and patio doors create a bright great room. Spacious rap-around deck with two storage units. Full AC and heat pump system. One parking stall included, second open stall available at a cost. RV parking available. Under 100 yard walk to the lakefront enjoy the view and your surroundings. Rentable, pets welcome, 2/5/10 warranty. Price Plus GST. (id:6769)