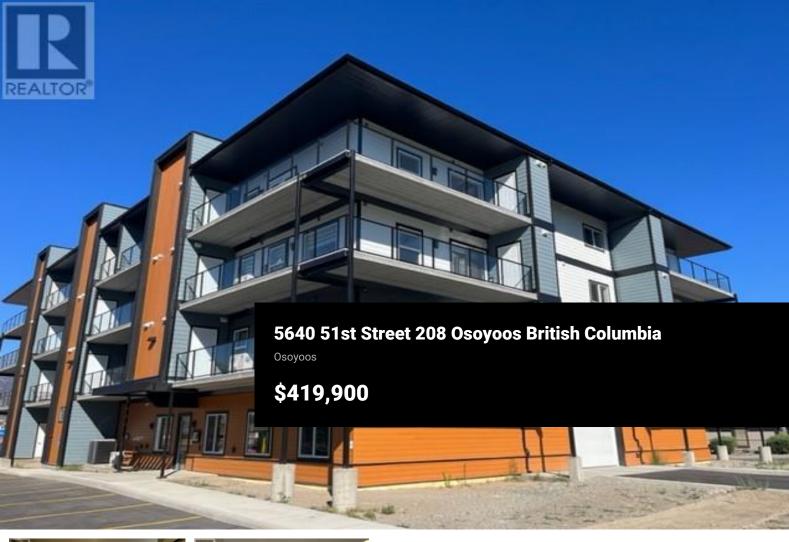

Phase 2, CORNER UNIT - Brightwater, on Lakeshore Drive steps to Osoyoos Lake,. 2 bathroom and 2 bedroom, open concept design. Large windows and patio doors create a bright great room. Spacious rap-around deck with two storage units. Full AC and heat pump system. One parking stall included, second open stall available at a cost. RV parking available. Under 100 yard walk to the lakefront enjoy the view and your surroundings. Rentable, pets welcome, 2/5/10 warranty. Price Plus GST. (id:6769)