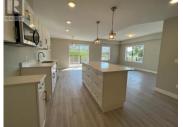

Phase 2, CORNER UNIT - Brightwater, on Lakeshore Drive steps to Osoyoos Lake,. 2 bathroom and 2 bedroom, open concept design. Large windows and patio doors create a bright great room. Spacious rap-around deck with two storage units. Full AC and heat pump system. One parking stall included, second open stall available at a cost. RV parking available. Under 100 yard walk to the lakefront enjoy the view and your surroundings. Rentable, pets welcome, 2/5/10 warranty. Price Plus GST. (id:6769)