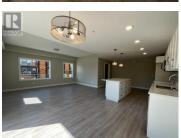

Phase 2, CORNER UNIT - Brightwater, on Lakeshore Drive steps to Osoyoos Lake,. 2 bathroom and 2 bedroom, open concept design. Large windows and patio doors create a bright great room. Spacious rap-around deck with two storage units. Full AC and heat pump system. One parking stall included, second open stall available at a cost. RV parking available. Under 100 yard walk to the lakefront enjoy the view and your surroundings. Rentable, pets welcome, 2/5/10 warranty. Price Plus GST. (id:6769)