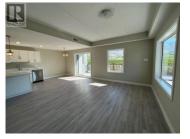

Phase 2, CORNER UNIT - Brightwater, on Lakeshore Drive steps to Osoyoos Lake,. 2 bathroom and 2 bedroom, open concept design. Large windows and patio doors create a bright great room. Spacious rap-around deck with two storage units. Full AC and heat pump system. One parking stall included, second open stall available at a cost. RV parking available. Under 100 yard walk to the lakefront enjoy the view and your surroundings. Rentable, pets welcome, 2/5/10 warranty. Price Plus GST. (id:6769)