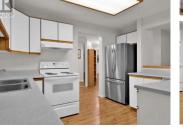

## 780 Houghton Road 208 Kelowna British Columbia Rutland North \$379,900

Directly across the street from Ben Lee Park, awaits this spacious 2 bed, 2 bath family-friendly condo. With thoughtful updates like brand new flooring throughout, the home is move-in ready and full of potential--whether you're a first-time buyer, investor, or looking for a quiet place to retire. Enjoy your morning coffee or unwind in the evening on the fully enclosed balcony with beautiful views of Ben Lee Park, offering walking trails, playgrounds, and green space right at your doorstep. The functional layout includes generous room sizes, in-suite laundry, and plenty of storage. This well-kept building has no age restrictions, allows 2 cats(no dogs), and access to 1 covered parking stall. Conveniently located close to groceries, excellent schools, public transit, and just 10 minutes from Kelowna International Airport or 15 minutes to downtown Kelowna. Plus, you're right on the route out of town to Big White Ski Resort-perfect for weekend getaways. This is a fantastic opportunity for affordable, low-maintenance living in a location that offers it all. (id:6769)