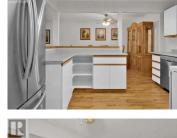

## 780 Houghton Road 208 Kelowna British Columbia Rutland North \$379,900

Directly across the street from Ben Lee Park, awaits this spacious 2 bed, 2 bath family-friendly condo. With thoughtful updates like brand new flooring throughout, the home is move-in ready and full of potential--whether you're a first-time buyer, investor, or looking for a quiet place to retire. Enjoy your morning coffee or unwind in the evening on the fully enclosed balcony with beautiful views of Ben Lee Park, offering walking trails, playgrounds, and green space right at your doorstep. The functional layout includes generous room sizes, in-suite laundry, and plenty of storage. This well-kept building has no age restrictions, allows 2 cats(no dogs), and access to 1 covered parking stall. Conveniently located close to groceries, excellent schools, public transit, and just 10 minutes from Kelowna International Airport or 15 minutes to downtown Kelowna. Plus, you're right on the route out of town to Big White Ski Resort-perfect for weekend getaways. This is a fantastic opportunity for affordable, low-maintenance living in a location that offers it all. (id:6769)