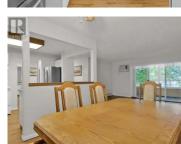

## 780 Houghton Road 208 Kelowna British Columbia Rutland North \$379,900

Directly across the street from Ben Lee Park, awaits this spacious 2 bed, 2 bath family-friendly condo. With thoughtful updates like brand new flooring throughout, the home is move-in ready and full of potential--whether you're a first-time buyer, investor, or looking for a quiet place to retire. Enjoy your morning coffee or unwind in the evening on the fully enclosed balcony with beautiful views of Ben Lee Park, offering walking trails, playgrounds, and green space right at your doorstep. The functional layout includes generous room sizes, in-suite laundry, and plenty of storage. This well-kept building has no age restrictions, allows 2 cats(no dogs), and access to 1 covered parking stall. Conveniently located close to groceries, excellent schools, public transit, and just 10 minutes from Kelowna International Airport or 15 minutes to downtown Kelowna. Plus, you're right on the route out of town to Big White Ski Resort-perfect for weekend getaways. This is a fantastic opportunity for affordable, low-maintenance living in a location that offers it all. (id:6769)