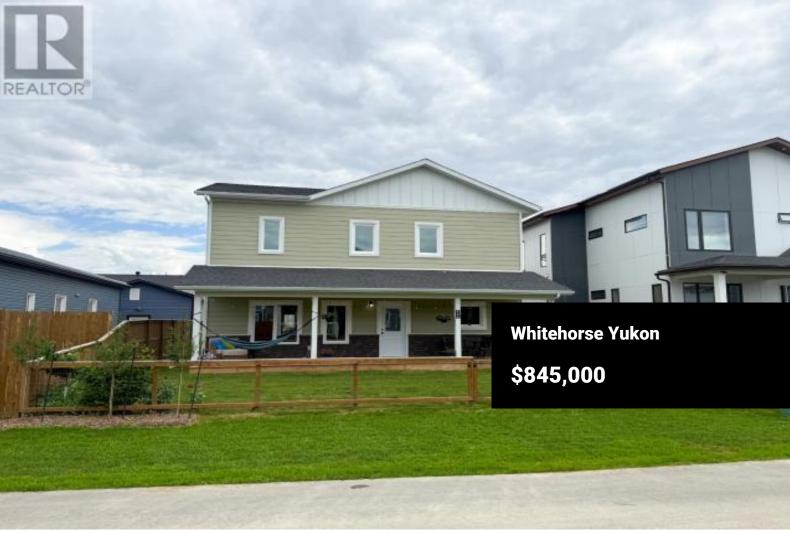

Open house July 23/24 5-6 pm July 26/27 1-3 pm. Executive quality, immaculate condition, modern open floor plan. Situated on a tranquil Green Street near the new Whistle Bend Elementary School. This home is filled with natural light from the large windows in each room. The family-sized kitchen has an oversized island, an abundance of cabinets and solid surface countertops. The covered front porch is a haven for BBQ gatherings and morning coffee. Upstairs, there are 4 large bedrooms, plus a second family room. The master bedroom is enormous, and the en-suite features a rain shower head and a double sink vanity. Outside is a fully fenced yard, a full-size double garage 24'x24' + 8'x12' shed and room to park the RV and ATVs. It's a beauty waiting for you. (id:6769)