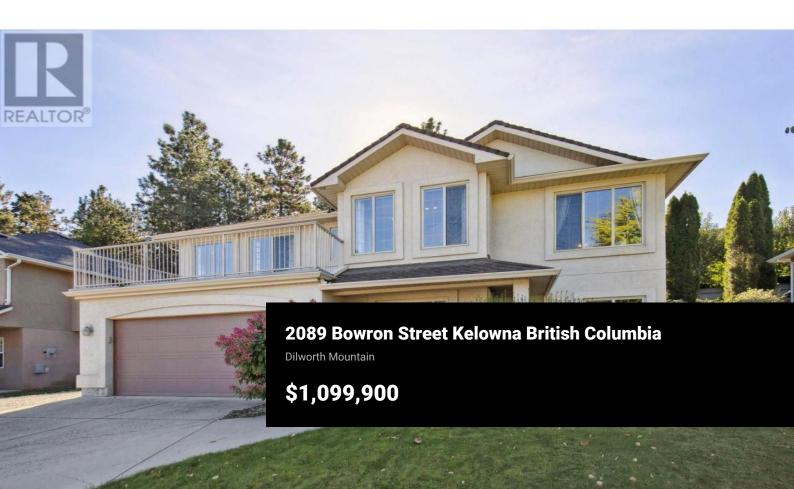

This awesome family home on Dilworth Mountain has everything you need...5 bedrooms, 3 bathrooms, beautiful finishing, a gorgeous back yard, lots of parking, and a guiet and convenient location! The main floor of the property features a bright and beautiful kitchen with stainless appliances, built-in pantry and guartz countertops. The breakfast nook provides easy access to the huge front deck, great for those summer time BBQ's! The spacious living room with gas fireplace and vaulted ceilings is a great space for seamless entertaining with the open floor plan and a large dining area that looks out over the backyard through double doors. The private, park-like back yard has been beautifully landscaped, fully fenced, and includes an awning covered patio, hot tub, garden shed + stepping stones over to a 2nd patio area! The primary suite has a walk-in closet and 5-piece ensuite with dual vanity, soaker tub, and walkin shower. 2 more generously sized bedrooms and the 4-piece main bathroom complete the main level. Downstairs the rec room is located off the main entrance. Another 2 bedrooms, a 3-piece bath, full sized laundry room with laundry sink, and utility room are also found on the ground floor. Plenty of parking with the attached double garage, with room for an RV on the driveway. This home is a 2 minute walk to Dilworth Mountain Park, and a short drive to the elementary a ...