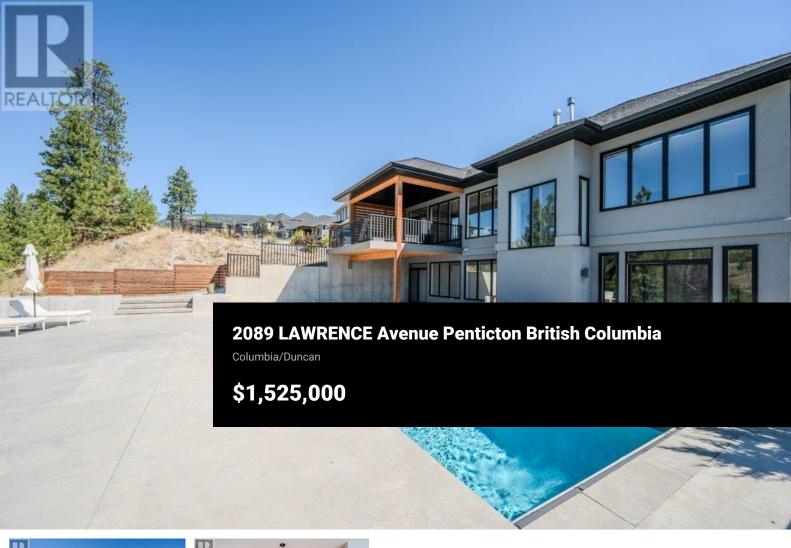

This custom-built home offers a perfect blend of luxury, privacy, and stunning views, making it one of the most desirable properties in the subdivision. Boasting 4 spacious bedrooms and 3 elegant bathrooms, this residence is designed for comfortable living and entertaining. The highlight of the home is undoubtedly its prime location on the best lot in the area, providing breathtaking canyon views that can be enjoyed from multiple vantage points. Step outside to the expansive concrete deck, where a pristine pool with a power cover invites you to relax and unwind. Inside, the chef's kitchen is a culinary enthusiast's dream, equipped with top-of-the-line appliances and ample space for cooking and gathering. The walk-out basement adds even more living space, featuring massive bedrooms, a gym with pool view and a custom shower that offers a spa-like retreat. This home is a rare find, combining high-end finishes with thoughtful design to create a truly exceptional living experience. (id:6769)