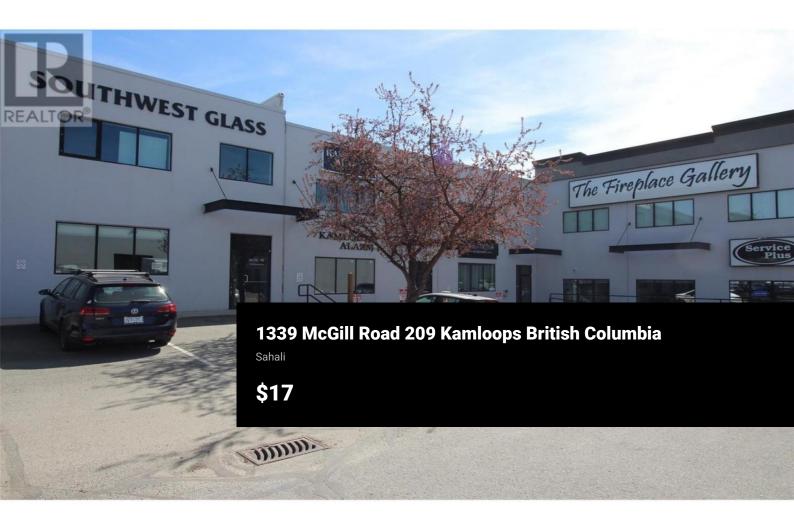

This high end office space was a former Architects office and has a very nice layout/design and finishings. 1200 sq ft, base rent is \$17.00 per sq ft and additional rent is \$10.12 per sq ft (2024 base year); total monthly rent would be \$2712.00 plus GST which includes hydro and gas. The zoning is I1S industrial park which limits office use to the principal uses under the zoning bylaw. This is a good layout with private office, open office, meeting room area, reception/admin area, storage room and two piece washroom. (id:6769)