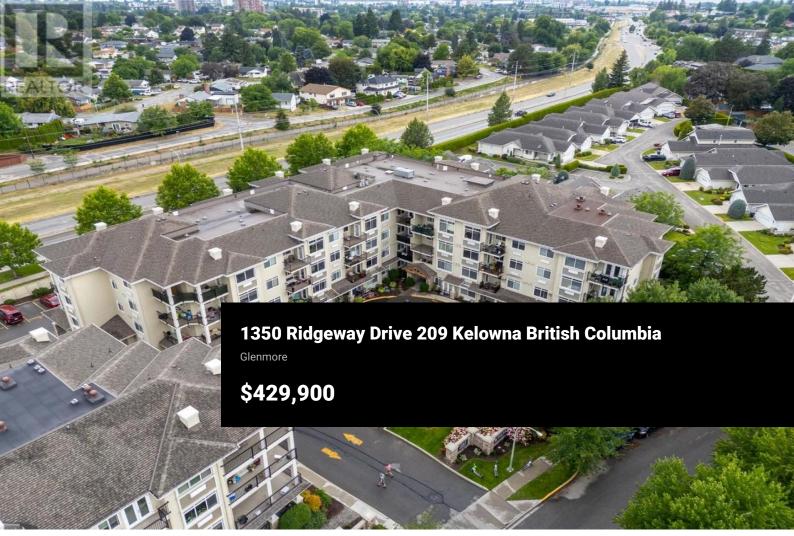

Welcome to #209 1350 Ridgeway Dr - a beautifully maintained and freshly painted 2 bed, 2 bath condo located in the heart of Kelowna's highly soughtafter Glenmore neighbourhood. Built in 2008, this thoughtfully designed 897 sqft home feels impressively spacious thanks to its bright, open-concept layout, large windows, and comfortable flow. Ideal for professionals, young families, downsizers, or investors, this home offers a rare blend of value, location, and lifestyle. Enjoy the convenience of being just minutes from downtown Kelowna, top-rated schools, shopping, parks, public transit, restaurants, and recreational facilities. Everything you need is right outside your door, yet you're tucked into a quiet, safe, and vibrant community. Whether you're commuting, running errands, or heading out for a night on the town, this central location gives you easy access to it all. This unit includes one secure underground parking stall and a private storage locker for added convenience. The well-managed, pet-friendly, and all-ages building ensures peace of mind and a welcoming atmosphere for all residents. This is a rare opportunity to join a community that fits your lifestyle. Priced to sell and move-in ready, this is your chance to secure a stylish and affordable home in one of Kelowna's most desirable areas. Don't wait--homes in this location and price range go fast. Call today to bo ...