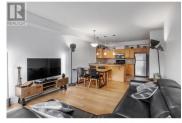

Discover the perfect blend of comfort and lifestyle in this spacious 2-bed, 2bath condo boasting serene mountain and valley views. Situated on the building's private side, the open concept layout is ideal for entertaining, complemented by a large deck accessible from both the living room and primary suite. Features include vinyl plank and tile flooring, stainless steel appliances, air conditioning, and a generously sized primary bedroom with ensuite and walk-through closet. Relax year-round on the private covered patio. Additional amenities include underground parking, a storage locker, gym, and rentable guest suite. Conveniently located near Shannon Lake, golf courses, schools, and scenic trails - this condo offers the perfect retreat. THIS ONE IS AVAILABLE AND EASY TO SHOW! (id:6769)