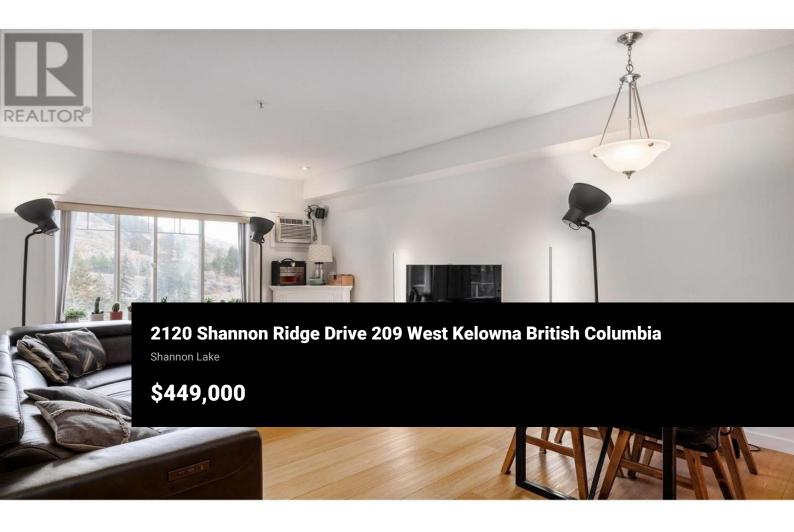

Spacious 2 bed, 2 bath condo with mountain and valley views in a quiet building location. Enjoy a large deck off the living room and primary suite, vinyl plank and tile flooring, AC, and stainless steel appliances. The huge primary bedroom features an ensuite and the open floor plan is perfect for entertaining. Additional highlights include a dedicated underground parking stall, storage locker, gym, and rentable guest suite. Conveniently located near Shannon Lake, golf courses, schools, and trails. Pet friendly, 1 dog or cat, 18" at the shoulder. Don't miss the opportunity to relax on the large private covered patio with dual access points. THIS ONE IS AVAILABLE AND EASY TO SHOW! (id:6769)