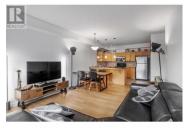

Spacious 2 bed, 2 bath condo with mountain and valley views in a quiet building location. Enjoy a large deck off the living room and primary suite, vinyl plank and tile flooring, AC, and stainless steel appliances. The huge primary bedroom features an ensuite and the open floor plan is perfect for entertaining. Additional highlights include a dedicated underground parking stall, storage locker, gym, and rentable guest suite. Conveniently located near Shannon Lake, golf courses, schools, and trails. Pet friendly, 1 dog or cat, 18" at the shoulder. Don't miss the opportunity to relax on the large private covered patio with dual access points. THIS ONE IS AVAILABLE AND EASY TO SHOW! (id:6769)