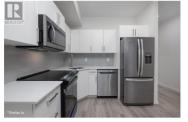

Welcome to ABODE, where modern living meets convenience in the heart of West Kelowna. This thoughtfully designed unit offers open-concept living with 9' ceilings and sleek vinyl plank flooring. The studio layout has been enhanced with a custom barn door, creating a defined bedroom area for privacy. Thoughtful upgrades include a ceiling fan and extra shelving in the bedroom, maximizing functionality. The contemporary kitchen is a features quartz counters, flat-panel cabinetry, and stainless-steel appliances. Fresh paint throughout makes this home move in ready! Additional perks include a spacious private deck, and a prime outdoor parking stall at the parkade entrance, wider than standard, and by itself for ultimate convenience. ABODE is designed for relaxation and recreation. The community offers an array of amenities, including a lounge with a large flat-screen TV, ping pong table, and computer nook, along with a fully equipped kitchen and games room. Stay active in the state-of-the-art fitness center, enjoy the convenience of a dog wash and bike repair station, and welcome guests in the on-site guest suite. EV charging stations add further convenience, ensuring ABODE meets the needs of everyone. Nestled in an unbeatable location, just steps from shopping, dining, cafes, and all essential amenities, with beaches, trails, golf courses, and world-class wineries also right at y...