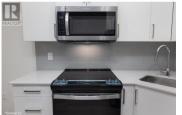

Welcome to ABODE, where modern living meets convenience in the heart of West Kelowna. This thoughtfully designed unit offers open-concept living with 9' ceilings and sleek vinyl plank flooring. The studio layout has been enhanced with a custom barn door, creating a defined bedroom area for privacy. Thoughtful upgrades include a ceiling fan and extra shelving in the bedroom, maximizing functionality. The contemporary kitchen is a features quartz counters, flat-panel cabinetry, and stainless-steel appliances. Fresh paint throughout makes this home move in ready! Additional perks include a spacious private deck, and a prime outdoor parking stall at the parkade entrance, wider than standard, and by itself for ultimate convenience. ABODE is designed for relaxation and recreation. The community offers an array of amenities, including a lounge with a large flat-screen TV, ping pong table, and computer nook, along with a fully equipped kitchen and games room. Stay active in the state-of-the-art fitness center, enjoy the convenience of a dog wash and bike repair station, and welcome guests in the on-site guest suite. EV charging stations add further convenience, ensuring ABODE meets the needs of everyone. Nestled in an unbeatable location, just steps from shopping, dining, cafes, and all essential amenities, with beaches, trails, golf courses, and world-class wineries also right at y...