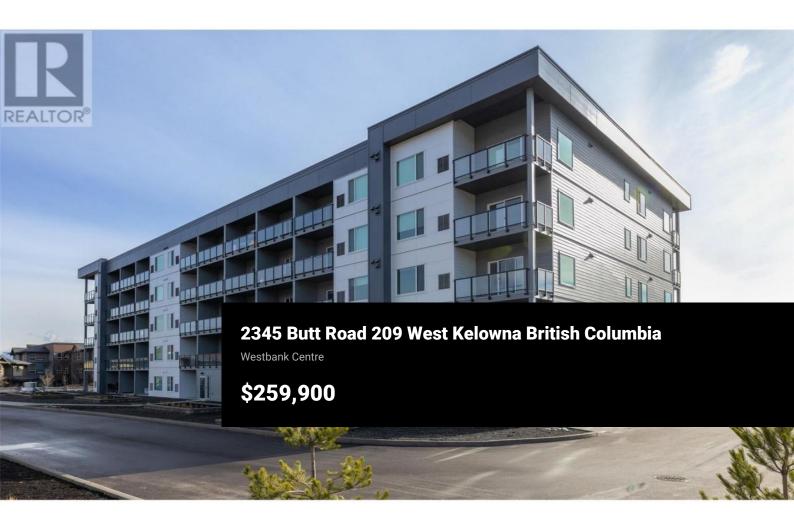

Welcome to ABODE, where modern living meets convenience in the heart of West Kelowna. This thoughtfully designed unit offers open-concept living with 9' ceilings and sleek vinyl plank flooring. The studio layout has been enhanced with a custom barn door, creating a defined bedroom area for privacy. Thoughtful upgrades include a ceiling fan and extra shelving in the bedroom, maximizing functionality. The contemporary kitchen is a features quartz counters, flat-panel cabinetry, and stainless-steel appliances. Fresh paint throughout makes this home move in ready! Additional perks include a spacious private deck, and a prime outdoor parking stall at the parkade entrance, wider than standard, and by itself for ultimate convenience. ABODE is designed for relaxation and recreation. The community offers an array of amenities, including a lounge with a large flat-screen TV, ping pong table, and computer nook, along with a fully equipped kitchen and games room. Stay active in the state-of-the-art fitness center, enjoy the convenience of a dog wash and bike repair station, and welcome guests in the on-site guest suite. EV charging stations add further convenience, ensuring ABODE meets the needs of everyone. Nestled in an unbeatable location, just steps from shopping, dining, cafes, and all essential amenities, with beaches, trails, golf courses, and world-class wineries also right at y...