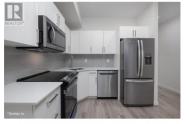

Welcome to ABODE, where modern living meets convenience in the heart of West Kelowna. This thoughtfully designed unit offers open-concept living with 9' ceilings and sleek vinyl plank flooring. The studio layout has been enhanced with a custom barn door, creating a defined bedroom area for privacy. Thoughtful upgrades include a ceiling fan and extra shelving in the bedroom, maximizing functionality. The contemporary kitchen is a features quartz counters, flat-panel cabinetry, and stainless-steel appliances. Fresh paint throughout makes this home move in ready! Additional perks include a spacious private deck, and a prime outdoor parking stall at the parkade entrance, wider than standard, and by itself for ultimate convenience. ABODE is designed for relaxation and recreation. The community offers an array of amenities, including a lounge with a large flat-screen TV, ping pong table, and computer nook, along with a fully equipped kitchen and games room. Stay active in the state-of-the-art fitness center, enjoy the convenience of a dog wash and bike repair station, and welcome guests in the on-site guest suite. EV charging stations add further convenience, ensuring ABODE meets the needs of everyone. Nestled in an unbeatable location, just steps from shopping, dining, cafes, and all essential amenities, with beaches, trails, golf courses, and world-class wineries also right at y...