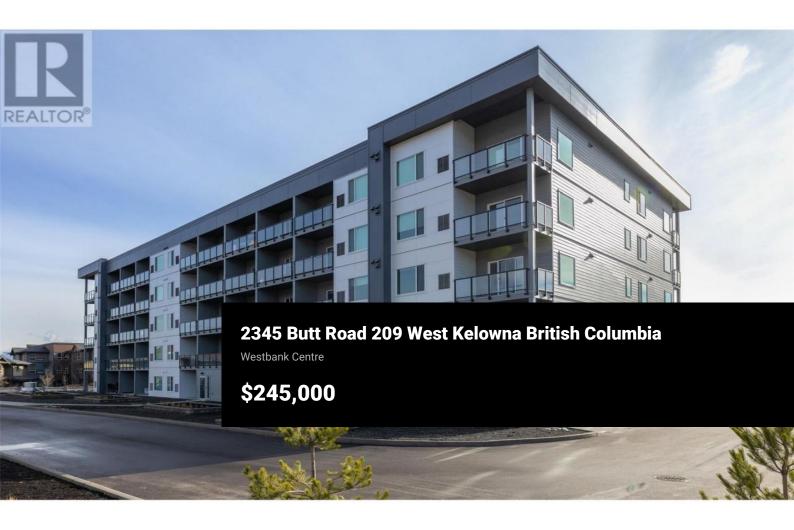

Welcome to ABODE, where modern living meets convenience in the heart of West Kelowna. This thoughtfully designed unit offers open-concept living with 9' ceilings and sleek vinyl plank flooring. The studio layout has been enhanced with a custom barn door, creating a defined bedroom area for privacy. Thoughtful upgrades include a ceiling fan and extra shelving in the bedroom, maximizing functionality. The contemporary kitchen is a features quartz counters, flat-panel cabinetry, and stainless-steel appliances. Fresh paint throughout makes this home move in ready! Additional perks include a spacious private deck, and a prime outdoor parking stall at the parkade entrance, wider than standard, and by itself for ultimate convenience. ABODE is designed for relaxation and recreation. The community offers an array of amenities, including a lounge with a large flat-screen TV, ping pong table, and computer nook, along with a fully equipped kitchen and games room. Stay active in the state-of-the-art fitness center, enjoy the convenience of a dog wash and bike repair station, and welcome guests in the on-site guest suite. EV charging stations add further convenience, ensuring ABODE meets the needs of everyone. Nestled in an unbeatable location, just steps from shopping, dining, cafes, and all essential amenities, with beaches, trails, golf courses, and world-class wineries also right at y...