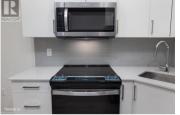

Welcome to ABODE, where modern living meets convenience in the heart of West Kelowna. This thoughtfully designed unit offers open-concept living with 9' ceilings and sleek vinyl plank flooring. The studio layout has been enhanced with a custom barn door, creating a defined bedroom area for privacy. Thoughtful upgrades include a ceiling fan and extra shelving in the bedroom, maximizing functionality. The contemporary kitchen is a features quartz counters, flat-panel cabinetry, and stainless-steel appliances. Fresh paint throughout makes this home move in ready! Additional perks include a spacious private deck, and a prime outdoor parking stall at the parkade entrance, wider than standard, and by itself for ultimate convenience. ABODE is designed for relaxation and recreation. The community offers an array of amenities, including a lounge with a large flat-screen TV, ping pong table, and computer nook, along with a fully equipped kitchen and games room. Stay active in the state-of-the-art fitness center, enjoy the convenience of a dog wash and bike repair station, and welcome guests in the on-site guest suite. EV charging stations add further convenience, ensuring ABODE meets the needs of everyone. Nestled in an unbeatable location, just steps from shopping, dining, cafes, and all essential amenities, with beaches, trails, golf courses, and world-class wineries also right at y...