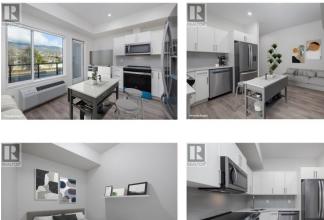

**RE/MAX Kelowna** 100-1553 Harvey Avenue Kelowna, BC, Canada

Welcome to ABODE, a perfect blend of style, function, and location in the heart of West Kelowna. This beautifully studio unit offers bright, open-concept living with 9' ceilings, durable vinyl plank flooring, and a fresh coat of paint throughout for a truly move-in-ready experience. The layout has been smartly upgraded with a custom barn door, providing a defined sleeping area and added privacy. Functional touches like extra bedroom shelving and a ceiling fan make everyday living more comfortable. The modern kitchen features quartz countertops, flat-panel cabinetry, and stainless-steel appliances, ideal for cooking and entertaining. Step outside to your private deck, perfect for morning coffee or evening wind-downs. The included outdoor parking stall is extra wide, conveniently located at the parkade entrance, and sits alone for maximum ease. At ABODE, lifestyle is everything. Residents enjoy a host of amenities, including a stylish lounge with TV, games room, ping pong table, and computer nook, plus a fully equipped kitchen and entertaining space. Stay active in the state-of-the-art fitness centre, or take advantage of the dog wash, bike repair station, EV charging stations, and on-site guest suite. Located just steps to groceries, cafes, restaurants, and shopping, with beaches, golf courses, hiking trails, and renowned wineries all minutes away, this home delivers the best ...