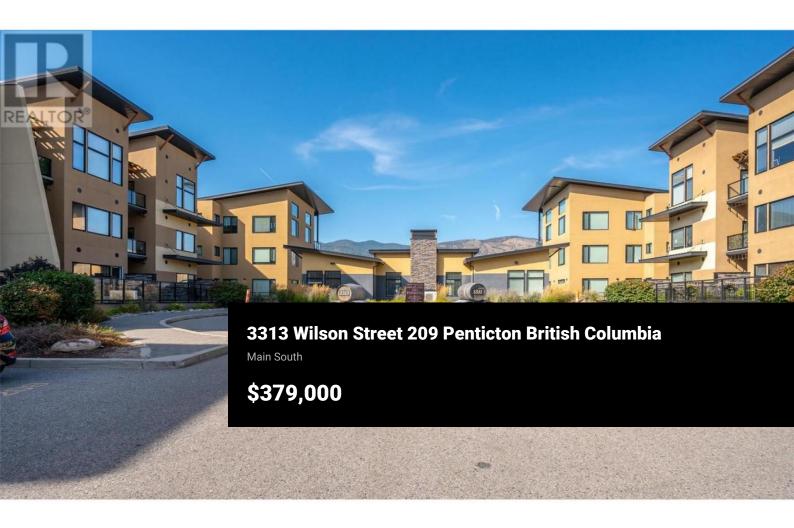

The Verana offers a great location on Penticton's south end, only a short walk to Skaha Lake and Park. This bright and open unit benefits from a southern exposure and high ceilings. The generous sized deck is half covered and quite private. This convenient location has a secure underground parking stall as well as storage locker directly in front. You will find the unit to have been well maintained since it was new. A brand new hot water tank is a bonus. The strata allows one cat or dog upon strata approval, has no age restriction, and has a nice common area / clubhouse. Quick possession is possible. This is a must see. Call today. (id:6769)