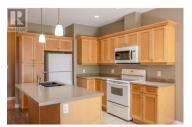

The Verana offers a great location on Penticton's south end, only a short walk to Skaha Lake and Park. This bright and open unit benefits from a southern exposure and high ceilings. The generous sized deck is half covered and quite private. This convenient location has a secure underground parking stall as well as storage locker directly in front. You will find the unit to have been well maintained since it was new. A brand new hot water tank is a bonus. The strata allows one cat or dog upon strata approval, has no age restriction, and has a nice common area / clubhouse. Quick possession is possible. This is a must see. Call today. (id:6769)