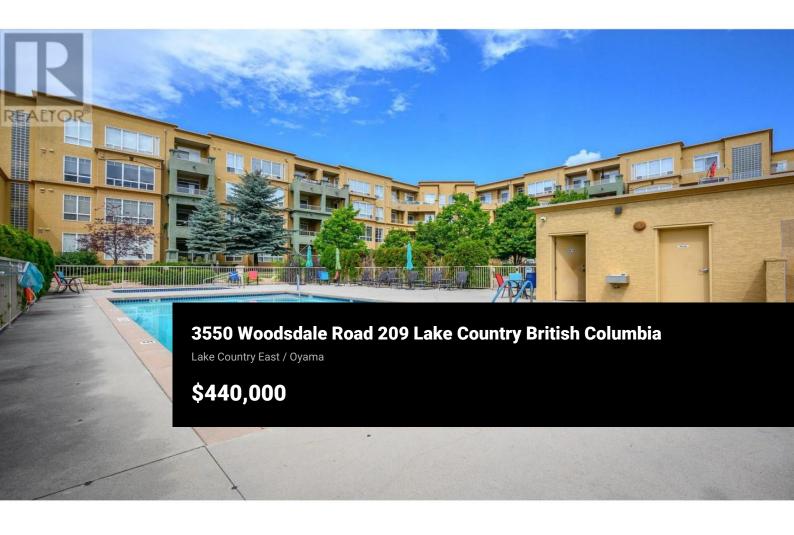

Welcome to Emerald Point in beautiful Lake Country! This complex has an excellent location, close to parks, walking/biking paths right outside your door, the Okanagan rail trail is close by and wood lake is a short stroll away. Schools and shopping are also close by. This spacious second floor unit overlooks the park next door, has 2 large bedrooms on opposite sides of the unit, giving privacy, the master has a walk through style closet and full ensuite, and patio access. The second bedroom has its own patio facing the park. This unit also come with 2 coveted parking spots. The complex features all the amenities you could want, outdoor pool and hot tub, gym, sauna, and an owners lounge area with full kitchen and patio, a great gathering place. Geo thermal heating and cooling is included in the monthly strata fees. Quick possession possible. (id:6769)