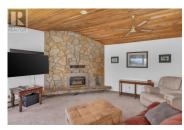

\$649,000

Nestled in the highly coveted Beach Avenue of Peachland, "Chateaux on the Lake"" stands as a SEMI-WATERFRONT oasis designed for those aged 55 and above, embodying an exemplary Okanagan lifestyle within a serene environment. This TOP-floor, spacious 2-bedroom/2-bathroom unit presents itself as a canvas awaiting your renovation vision. The open-concept kitchen, living, and dining area boasts vaulted wood shiplap ceilings, a gas fireplace, and access to your large patio offering stunning lake views and additional storage. The kitchen is equipped with stainless steel appliances, a breakfast bar, and ample cabinetry. The primary bedroom is generously sized, featuring an ensuite and a large walk-in closet. Storage and parking are no issue here with assigned parking with storage shed in front, additional private storage sheds, as well as parking for boats or RVs, and an inviting common area. Just steps away lies the renowned Beach Avenue boardwalk where an array of dining options and local shops await, including Bliss Bakery and the Blind Angler restaurant. Further convenience is found with a short drive to the local IGA grocery store in Peachland and a mere 10-minute drive to the abundant amenities of West Kelowna. Immerse yourself in the serenity and lakeside charm of Peachland living at its finest. Upgrades include windows/patio door in 2011, new washer/dryer and brand new furn...