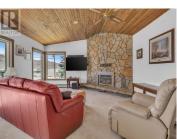

\$649,000

Nestled in the highly coveted Beach Avenue of Peachland, "Chateaux on the Lake"" stands as a SEMI-WATERFRONT oasis designed for those aged 55 and above, embodying an exemplary Okanagan lifestyle within a serene environment. This TOP-floor, spacious 2-bedroom/2-bathroom unit presents itself as a canvas awaiting your renovation vision. The open-concept kitchen, living, and dining area boasts vaulted wood shiplap ceilings, a gas fireplace, and access to your large patio offering stunning lake views and additional storage. The kitchen is equipped with stainless steel appliances, a breakfast bar, and ample cabinetry. The primary bedroom is generously sized, featuring an ensuite and a large walk-in closet. Storage and parking are no issue here with assigned parking with storage shed in front, additional private storage sheds, as well as parking for boats or RVs, and an inviting common area. Just steps away lies the renowned Beach Avenue boardwalk where an array of dining options and local shops await, including Bliss Bakery and the Blind Angler restaurant. Further convenience is found with a short drive to the local IGA grocery store in Peachland and a mere 10-minute drive to the abundant amenities of West Kelowna. Immerse yourself in the serenity and lakeside charm of Peachland living at its finest. Upgrades include windows/patio door in 2011, new washer/dryer and brand new furn...