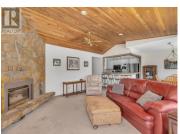

\$649,000

Nestled in the highly coveted Beach Avenue of Peachland, "Chateaux on the Lake"" stands as a SEMI-WATERFRONT oasis designed for those aged 55 and above, embodying an exemplary Okanagan lifestyle within a serene environment. This TOP-floor, spacious 2-bedroom/2-bathroom unit presents itself as a canvas awaiting your renovation vision. The open-concept kitchen, living, and dining area boasts vaulted wood shiplap ceilings, a gas fireplace, and access to your large patio offering stunning lake views and additional storage. The kitchen is equipped with stainless steel appliances, a breakfast bar, and ample cabinetry. The primary bedroom is generously sized, featuring an ensuite and a large walk-in closet. Storage and parking are no issue here with assigned parking with storage shed in front, additional private storage sheds, as well as parking for boats or RVs, and an inviting common area. Just steps away lies the renowned Beach Avenue boardwalk where an array of dining options and local shops await, including Bliss Bakery and the Blind Angler restaurant. Further convenience is found with a short drive to the local IGA grocery store in Peachland and a mere 10-minute drive to the abundant amenities of West Kelowna. Immerse yourself in the serenity and lakeside charm of Peachland living at its finest. Upgrades include windows/patio door in 2011, new washer/dryer and brand new furn...