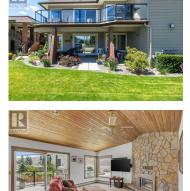

\$649,000

Nestled in the highly coveted Beach Avenue of Peachland, "Chateaux on the Lake"" stands as a SEMI-WATERFRONT oasis designed for those aged 55 and above, embodying an exemplary Okanagan lifestyle within a serene environment. This TOP-floor, spacious 2-bedroom/2-bathroom unit presents itself as a canvas awaiting your renovation vision. The open-concept kitchen, living, and dining area boasts vaulted wood shiplap ceilings, a gas fireplace, and access to your large patio offering stunning lake views and additional storage. The kitchen is equipped with stainless steel appliances, a breakfast bar, and ample cabinetry. The primary bedroom is generously sized, featuring an ensuite and a large walk-in closet. Storage and parking are no issue here with assigned parking with storage shed in front, additional private storage sheds, as well as parking for boats or RVs, and an inviting common area. Just steps away lies the renowned Beach Avenue boardwalk where an array of dining options and local shops await, including Bliss Bakery and the Blind Angler restaurant. Further convenience is found with a short drive to the local IGA grocery store in Peachland and a mere 10-minute drive to the abundant amenities of West Kelowna. Immerse yourself in the serenity and lakeside charm of Peachland living at its finest. Upgrades include windows/patio door in 2011, new washer/dryer and brand new furn...