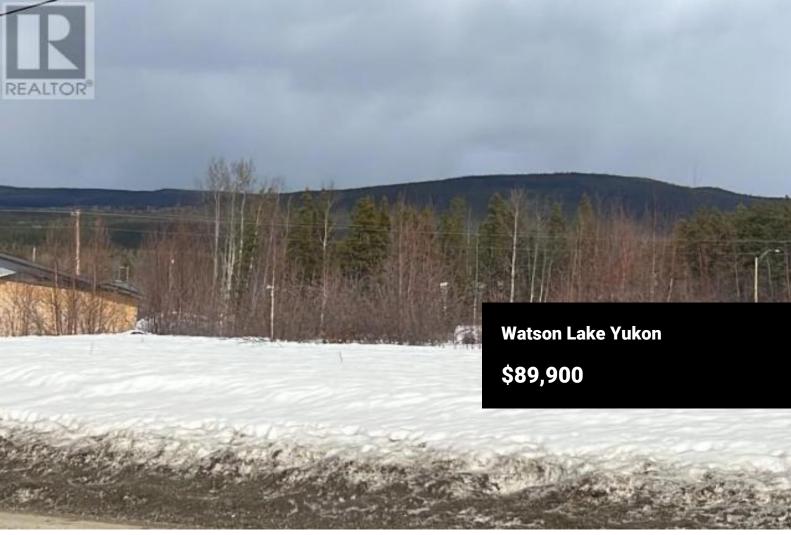

1.43 acres of opportunity! This is the most treed lot in the area, offering both privacy and potential, with a driveway already in place for easy access. Just two blocks off the Alaska Highway, this Light Industrial-zoned property opens the door to a wide range of permitted uses--light manufacturing, vehicle repair, heliport, caretaker residence, and more. Whether you're an entrepreneur, investor, or builder, this is your chance to turn a blank canvas into your next masterpiece. (id:6769)