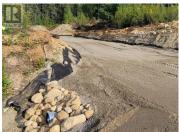

1.43 acres of opportunity! This is the most treed lot in the area, offering both privacy and potential, with a driveway already in place for easy access. Just two blocks off the Alaska Highway, this Light Industrial-zoned property opens the door to a wide range of permitted uses--light manufacturing, vehicle repair, heliport, caretaker residence, and more. Whether you're an entrepreneur, investor, or builder, this is your chance to turn a blank canvas into your next masterpiece. (id:6769)