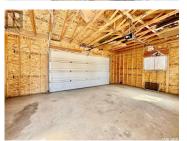

Previously functioning as a hardware store, art gallery, and convenience store, this adaptable property offers a plethora of potential uses, including retail, fine arts and crafts, music, woodworking, pottery, a tea house, or a home-based business. Featuring approximately 800 square feet of open front space, this distinctive building also includes living quarters attached at the rear, comprising a kitchen, dining area, two bedrooms, and a four-piece bathroom on the main level, as well as two additional bedrooms on the upper floor. Numerous updates have been carried out, such as the installation of a high-efficiency furnace in 2012, a hot water heater in 2014, added insulation, most flooring, shingles, and more. Situated on a spacious 75' x 120' lot with a large single detached garage, this property presents an excellent opportunity for entrepreneurial individuals. Listed exclusively on MLS for just \$208,000. (id:6769)