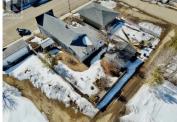

Previously functioning as a hardware store, art gallery, and convenience store, this adaptable property offers a plethora of potential uses, including retail, fine arts and crafts, music, woodworking, pottery, a tea house, or a home-based business. Featuring approximately 800 square feet of open front space, this distinctive building also includes living quarters attached at the rear, comprising a kitchen, dining area, two bedrooms, and a four-piece bathroom on the main level, as well as two additional bedrooms on the upper floor. Numerous updates have been carried out, such as the installation of a high-efficiency furnace in 2012, a hot water heater in 2014, added insulation, most flooring, shingles, and more. Situated on a spacious 75' x 120' lot with a large single detached garage, this property presents an excellent opportunity for entrepreneurial individuals. Listed exclusively on MLS for just \$208,000. (id:6769)