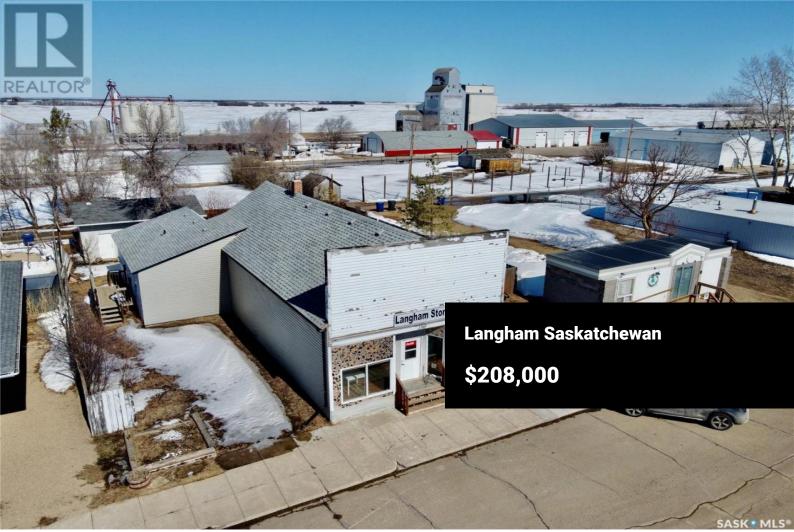

Previously functioning as a hardware store, art gallery, and convenience store, this adaptable property offers a plethora of potential uses, including retail, fine arts and crafts, music, woodworking, pottery, a tea house, or a home-based business. Featuring approximately 800 square feet of open front space, this distinctive building also includes living quarters attached at the rear, comprising a kitchen, dining area, two bedrooms, and a four-piece bathroom on the main level, as well as two additional bedrooms on the upper floor. Numerous updates have been carried out, such as the installation of a high-efficiency furnace in 2012, a hot water heater in 2014, added insulation, most flooring, shingles, and more. Situated on a spacious 75' x 120' lot with a large single detached garage, this property presents an excellent opportunity for entrepreneurial individuals. Listed exclusively on MLS for just \$208,000. (id:6769)