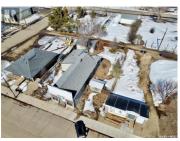

Previously functioning as a hardware store, art gallery, and convenience store, this adaptable property offers a plethora of potential uses, including retail, fine arts and crafts, music, woodworking, pottery, a tea house, or a home-based business. Featuring approximately 800 square feet of open front space, this distinctive building also includes living quarters attached at the rear, comprising a kitchen, dining area, two bedrooms, and a four-piece bathroom on the main level, as well as two additional bedrooms on the upper floor. Numerous updates have been carried out, such as the installation of a high-efficiency furnace in 2012, a hot water heater in 2014, added insulation, most flooring, shingles, and more. Situated on a spacious 75' x 120' lot with a large single detached garage, this property presents an excellent opportunity for entrepreneurial individuals. Listed exclusively on MLS for just \$208,000. (id:6769)