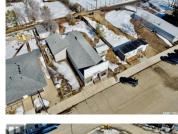

Previously functioning as a hardware store, art gallery, and convenience store, this adaptable property offers a plethora of potential uses, including retail, fine arts and crafts, music, woodworking, pottery, a tea house, or a home-based business. Featuring approximately 800 square feet of open front space, this distinctive building also includes living quarters attached at the rear, comprising a kitchen, dining area, two bedrooms, and a four-piece bathroom on the main level, as well as two additional bedrooms on the upper floor. Numerous updates have been carried out, such as the installation of a high-efficiency furnace in 2012, a hot water heater in 2014, added insulation, most flooring, shingles, and more. Situated on a spacious 75' x 120' lot with a large single detached garage, this property presents an excellent opportunity for entrepreneurial individuals. Listed exclusively on MLS for just \$208,000. (id:6769)