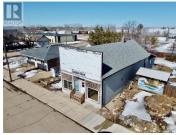

Previously functioning as a hardware store, art gallery, and convenience store, this adaptable property offers a plethora of potential uses, including retail, fine arts and crafts, music, woodworking, pottery, a tea house, or a home-based business. Featuring approximately 800 square feet of open front space, this distinctive building also includes living quarters attached at the rear, comprising a kitchen, dining area, two bedrooms, and a four-piece bathroom on the main level, as well as two additional bedrooms on the upper floor. Numerous updates have been carried out, such as the installation of a high-efficiency furnace in 2012, a hot water heater in 2014, added insulation, most flooring, shingles, and more. Situated on a spacious 75' x 120' lot with a large single detached garage, this property presents an excellent opportunity for entrepreneurial individuals. Listed exclusively on MLS for just \$208,000. (id:6769)