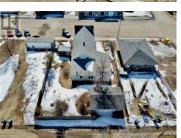

Previously functioning as a hardware store, art gallery, and convenience store, this adaptable property offers a plethora of potential uses, including retail, fine arts and crafts, music, woodworking, pottery, a tea house, or a home-based business. Featuring approximately 800 square feet of open front space, this distinctive building also includes living quarters attached at the rear, comprising a kitchen, dining area, two bedrooms, and a four-piece bathroom on the main level, as well as two additional bedrooms on the upper floor. Numerous updates have been carried out, such as the installation of a high-efficiency furnace in 2012, a hot water heater in 2014, added insulation, most flooring, shingles, and more. Situated on a spacious 75' x 120' lot with a large single detached garage, this property presents an excellent opportunity for entrepreneurial individuals. Listed exclusively on MLS for just \$208,000. (id:6769)