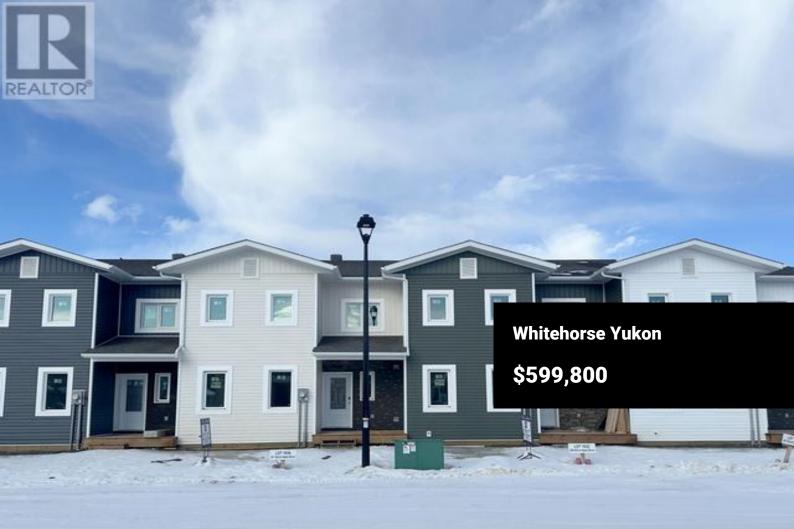

A beautiful townhome built by Whitewater Homes which holds a 'Super Green' status. Sunshine continuously with beautiful mountain views on Witch Hazel Drive. Approximately 1,810 sqft townhome w 3 bed, 2.5 bath, living room, family room, dining area, kitchen and attached 260 sqft heated garage. Gorgeous hardwood flooring & quality finishings throughout. Main level offers a generous layout with open-concept kitchen/living/dining room, half bathroom, large laundry room, gorgeous kitchen with large island, pantry & maple cabinetry. Upper level entertains the family room, 3 bedrooms, a full bathroom, and master has 4pc ensuite and large walk-in closet. HRV, quadpane argon windows, R40 walls & R80 roof, heated 590 sqft crawl space, concrete driveway, fenced backyard, custom blinds and LED lighting. \$1,000 City landscaping credit included. Close to the shopping, schools, parks, restaurants, walking trails & more. YouTube video tour and photos are of a "SIMILAR" build. (id:6769)