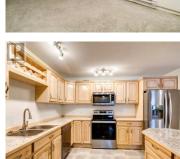

A beautiful townhome built by Whitewater Homes which holds a 'Super Green' status. Sunshine continuously with beautiful mountain views on Witch Hazel Drive. Approximately 1,810 sqft townhome w 3 bed, 2.5 bath, living room, family room, dining area, kitchen and attached 260 sqft heated garage. Gorgeous hardwood flooring & quality finishings throughout. Main level offers a generous layout with open-concept kitchen/living/dining room, half bathroom, large laundry room, gorgeous kitchen with large island, pantry & maple cabinetry. Upper level entertains the family room, 3 bedrooms, a full bathroom, and master has 4pc ensuite and large walk-in closet. HRV, quadpane argon windows, R40 walls & R80 roof, heated 590 sqft crawl space, concrete driveway, fenced backyard, custom blinds and LED lighting. \$1,000 City landscaping credit included. Close to the shopping, schools, parks, restaurants, walking trails & more. YouTube video tour and photos are of a "SIMILAR" build. (id:6769)